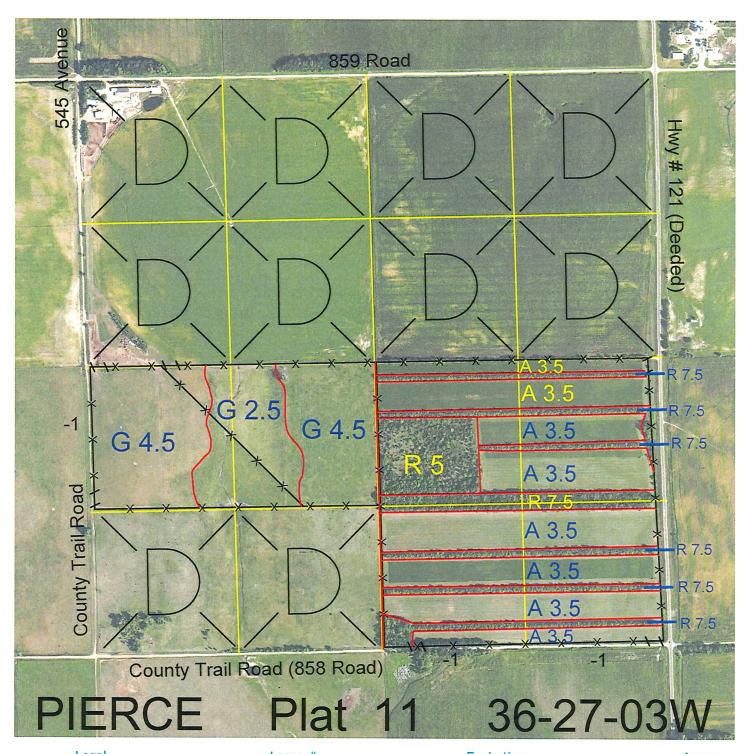

| <u>Legal</u>                     | <u>Lease #</u> | <u>Expiration</u>  | Acres  |
|----------------------------------|----------------|--------------------|--------|
| N2SW4                            | 113406-27      | 12/31/2027         | 80     |
| SE4 except 6 acres of Hwy<br>121 | 114155-27      | 12/31/2027         | 154    |
|                                  |                | Total Section Acro | es 234 |

Location:

2 miles east of Foster, NE.

Best Access:

Hwy 121 on the east. Trail roads on the west and south.

| Land Classification Co | odes: >D< indicates land not own | ed by the So | hool Land Trust                                  |
|------------------------|----------------------------------|--------------|--------------------------------------------------|
| Α                      | Dryland Cropground               | M            | Pivot Irrigated Cropground                       |
| В                      | Special Land Class               |              | (Trust owned well)                               |
| С                      | Water for Livestock              |              | Non-Utility (No Value)                           |
| Е                      | Enhanced Value                   | Р            | Pivot Irrigated Cropground                       |
| F                      | Gravity Irrigated Cropground     |              | (Lessee owned well)                              |
|                        | (Trust owned well)               | R            | Grassland (Typical Rent)                         |
| G                      | Grassland (Higher Rent           | S            | Grassland (Lower Rent                            |
|                        | than R classification)           |              | than R Classification)                           |
| Н                      | Non-Agricultural Land Class      | Т            | Real Esate Tax Recapture                         |
| I                      | Canal Irrigated Cropground       | W            | Gravity Irrigated Cropground (Lessee owned well) |