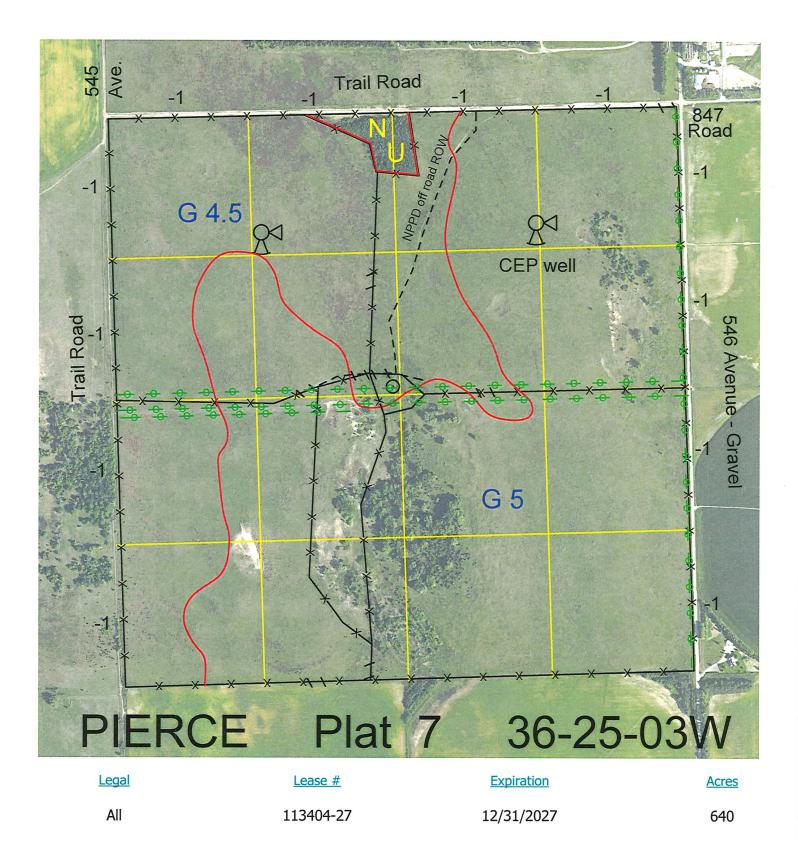

Total Section Acres 640

Location:

Land

6.5 miles north of Battle Creek, NE.

Best Access:

546th Avenue on the east. Trail roads on the north and west.

| d Classification Co | odes: >D< indicates land not own | ned by the Sc | hool Land Trust              |  |
|---------------------|----------------------------------|---------------|------------------------------|--|
| А                   | Dryland Cropground               | М             | Pivot Irrigated Cropground   |  |
| В                   | Special Land Class               |               | (Trust owned well)           |  |
| С                   | Water for Livestock              | NU            | Non-Utility (No Value)       |  |
| E                   | Enhanced Value                   | Р             | Pivot Irrigated Cropground   |  |
| F                   | Gravity Irrigated Cropground     |               | (Lessee owned well)          |  |
|                     | (Trust owned well)               | R             | Grassland (Typical Rent)     |  |
| G                   | Grassland (Higher Rent           | S             | Grassland (Lower Rent        |  |
|                     | than R classification)           |               | than R Classification)       |  |
| Н                   | Non-Agricultural Land Class      | Т             | Real Esate Tax Recapture     |  |
| I                   | Canal Irrigated Cropground       | W             | Gravity Irrigated Cropground |  |
|                     |                                  |               | (Lessee owned well)          |  |
|                     |                                  |               |                              |  |