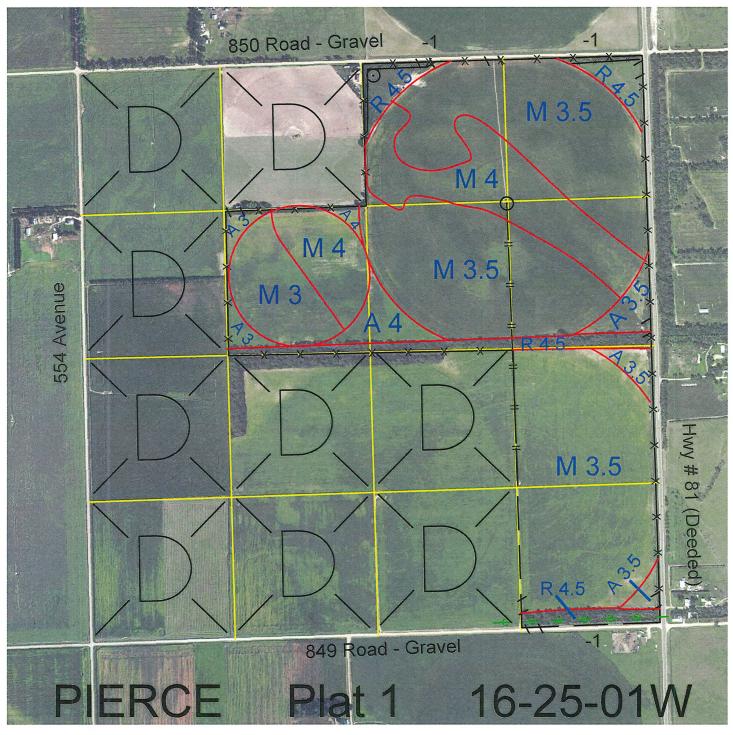

Legal Lease # Expiration

SE4NW4, NE4 and E2SE4 except 9.24 113411-27 12/31/2027 270.76

SE4NW4, NE4 and E2SE4 except 9.2 acres of Hwy #81 along the East boundary

Total Section Acres 270.76

<u>Acres</u>

Location: 7.5 miles north of Norfolk, NE.

Best Access: Hwy #81 on the east. #850 Road on the north and #849 Road on the south.

Land Classification Codes: >D< indicates land not owned by the School Land Trust

Pivot Irrigated Cropground **Dryland Cropground** Μ (Trust owned well) В Special Land Class Water for Livestock NU Non-Utility (No Value) C Pivot Irrigated Cropground Enhanced Value Ε Ρ (Lessee owned well) Gravity Irrigated Cropground F Grassland (Typical Rent) (Trust owned well) R Grassland (Lower Rent Grassland (Higher Rent G S than R classification) than R Classification) Non-Agricultural Land Class Т Real Esate Tax Recapture Н **Gravity Irrigated Cropground** Ι Canal Irrigated Cropground W (Lessee owned well)