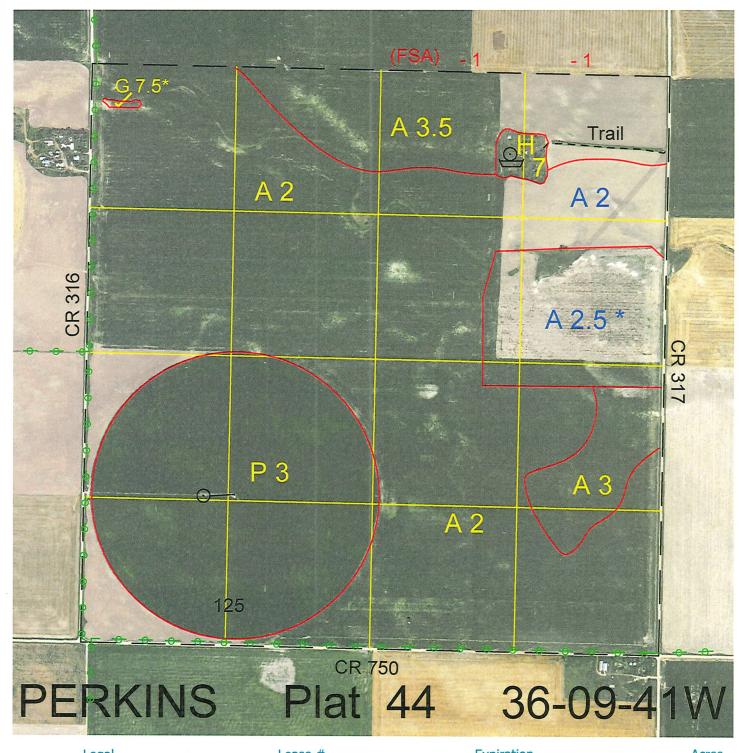

 Legal
 Lease #
 Expiration
 Acres

 All
 111257-23
 12/31/2023
 640

W

Total Section Acres 640

Location: 4 miles east and 3 miles south of Venango, NE.

Canal Irrigated Cropground

Ι

Best Access: CR 317 on the east, CR 316 on the west and CR 750 on the south.

>D< indicates land not owned by the School Land Trust Land Classification Codes: Pivot Irrigated Cropground **Dryland Cropground** Α Μ В Special Land Class (Trust owned well) C Water for Livestock NU Non-Utility (No Value) Ε Pivot Irrigated Cropground **Enhanced Value** Р F **Gravity Irrigated Cropground** (Lessee owned well) (Trust owned well) Grassland (Typical Rent) Grassland (Higher Rent Grassland (Lower Rent G S than R classification) than R Classification) Н Non-Agricultural Land Class T Real Estate Tax Recapture

Gravity Irrigated Cropground (Lessee owned well)