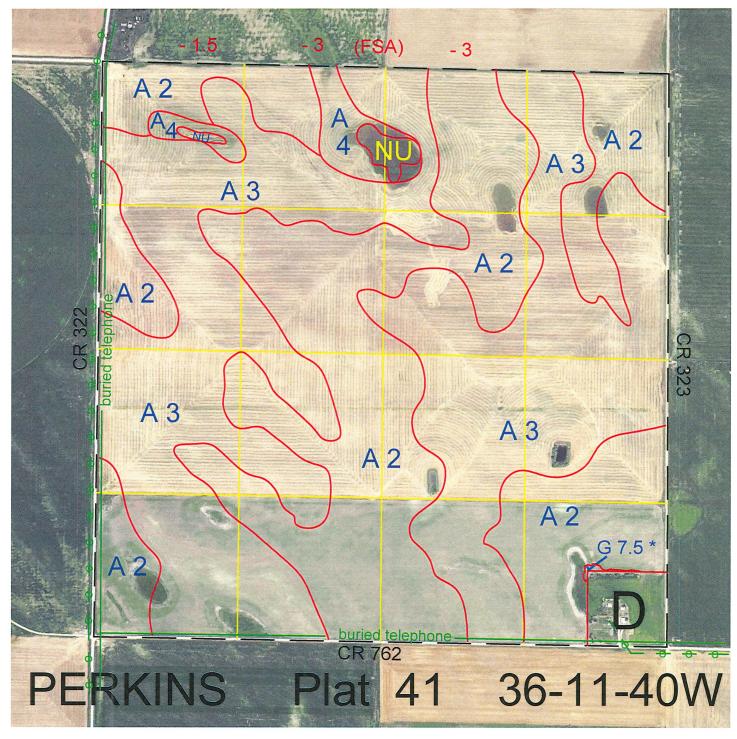

Location: 5 miles west and 2 miles north of Grant, NE.

Best Access: CR 323 on the east, CR 322 on the west and CR 762 on the south.

Land Classification Codes: >D< indicates land not owned by the School Land Trust

**Dryland Cropground** Pivot Irrigated Cropground Α Μ Special Land Class В (Trust owned well) C Water for Livestock NU Non-Utility (No Value) Ε **Enhanced Value** Ρ Pivot Irrigated Cropground F **Gravity Irrigated Cropground** (Lessee owned well) (Trust owned well) Grassland (Typical Rent) R Grassland (Lower Rent G Grassland (Higher Rent S than R classification) than R Classification) Н Non-Agricultural Land Class Τ Real Estate Tax Recapture Canal Irrigated Cropground W Gravity Irrigated Cropground Ι (Lessee owned well)