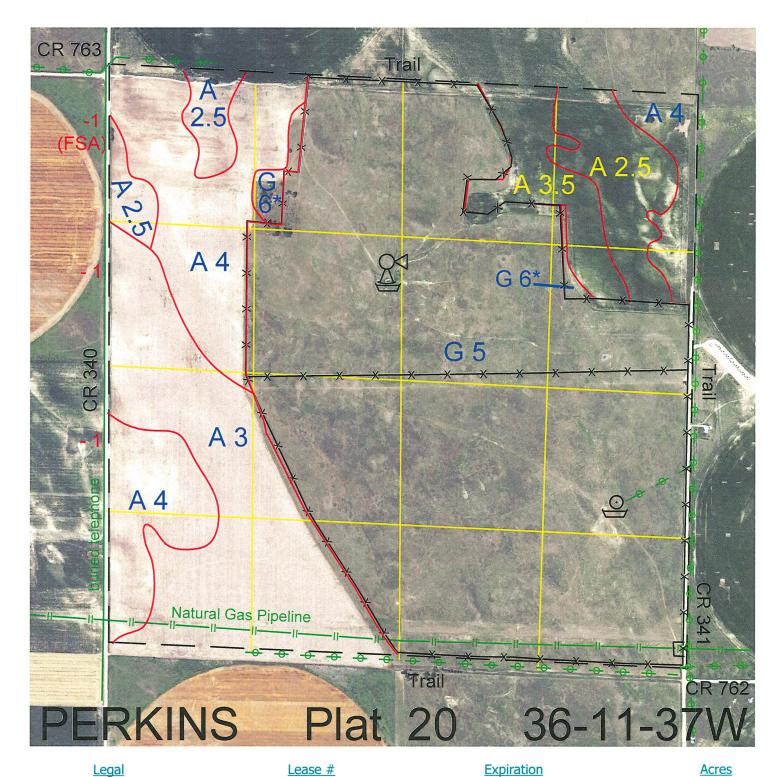

All 113414-27 12/31/2027 651.44

Total Section Acres 651.44

Location: 1 1/2 miles north and 2 1/2 miles east of Madrid, NE.

Best Access: CR 340 on the west with trails on the east, the north and the south.