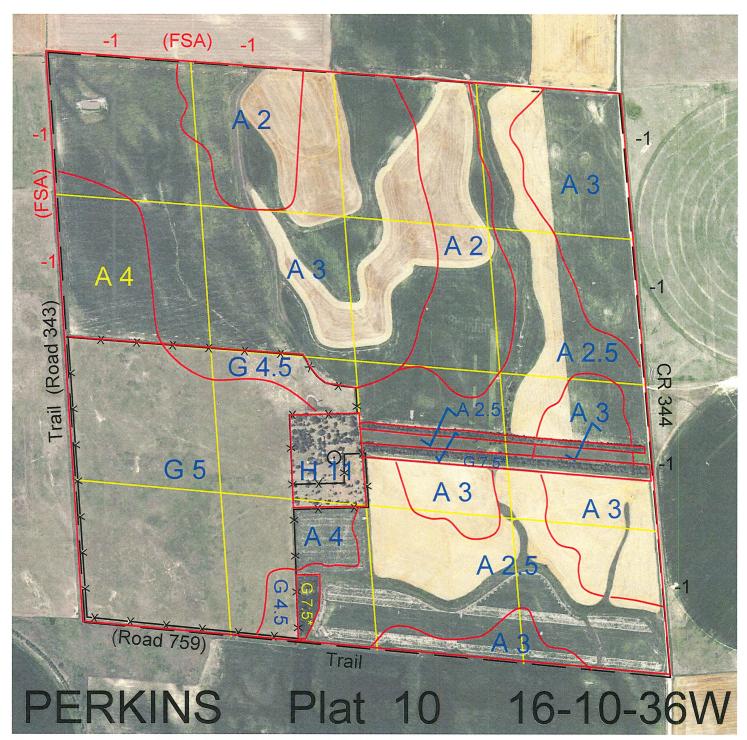

| <u>Legal</u>                                                                                                                                                                                                                        | Lease #   | Expiration | Acres  |
|-------------------------------------------------------------------------------------------------------------------------------------------------------------------------------------------------------------------------------------|-----------|------------|--------|
| All of the Cropground                                                                                                                                                                                                               | 113480-29 | 12/31/2029 | 503.80 |
| Farmstead and improvement site near center of Section and all pasture in SW4 with use of fenced lane along west and also existing lane connecting farmstead with county road along east section line as access from leased premises | 114164-29 | 12/31/2029 | 144.36 |

Total Section Acres 648.16

Location: 1 1/2 miles west and 1/4 mile south of Elsie, NE.

Best Access: CR 344 on the east and trails on the west and south.

Land Classification Codes: >D< indicates land not owned by the School Land Trust

| JOIL C | lodes:                       | iot owned by the Sc | 11001 Land Trust             |
|--------|------------------------------|---------------------|------------------------------|
| Α      | Dryland Cropground           | М                   | Pivot Irrigated Cropground   |
| В      | Special Land Class           |                     | (Trust owned well)           |
| C      | Water for Livestock          | NU                  | Non-Utility (No Value)       |
| Ε      | Enhanced Value               | Р                   | Pivot Irrigated Cropground   |
| F      | Gravity Irrigated Cropground |                     | (Lessee owned well)          |
|        | (Trust owned well)           | R                   | Grassland (Typical Rent)     |
| G      | Grassland (Higher Rent       | S                   | Grassland (Lower Rent        |
|        | than R classification)       |                     | than R Classification)       |
| Η      | Non-Agricultural Land Class  | Т                   | Real Estate Tax Recapture    |
| Ι      | Canal Irrigated Cropground   | W                   | Gravity Irrigated Cropground |
|        |                              |                     | (Lessee owned well)          |
|        |                              |                     |                              |