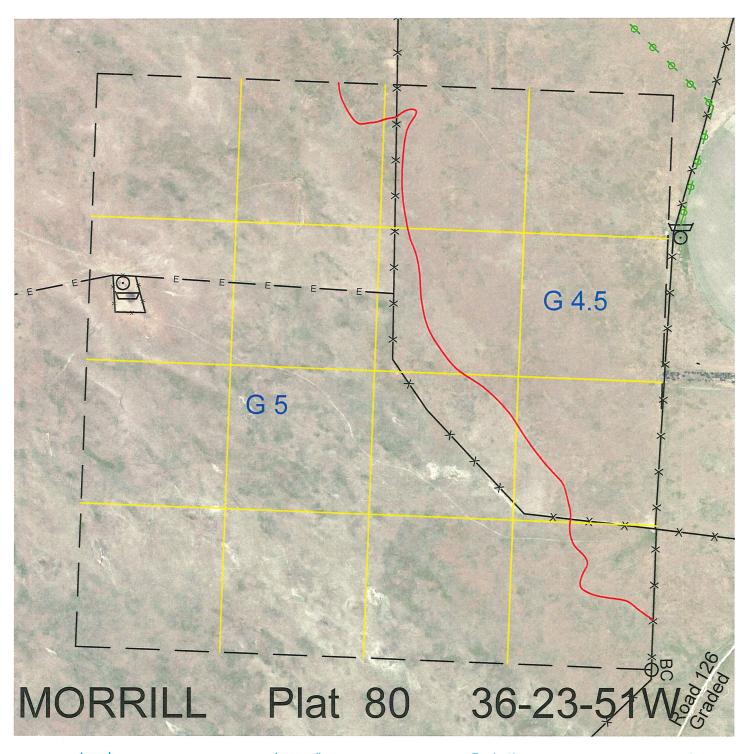

 Legal
 Lease #
 Expiration
 Acres

 All
 113237-27
 12/31/2027
 640

Total Section Acres 640

Location:

5 miles north and 2 miles west of Angora, NE.

Best Access:

County Road #126 off of the southeast corner.