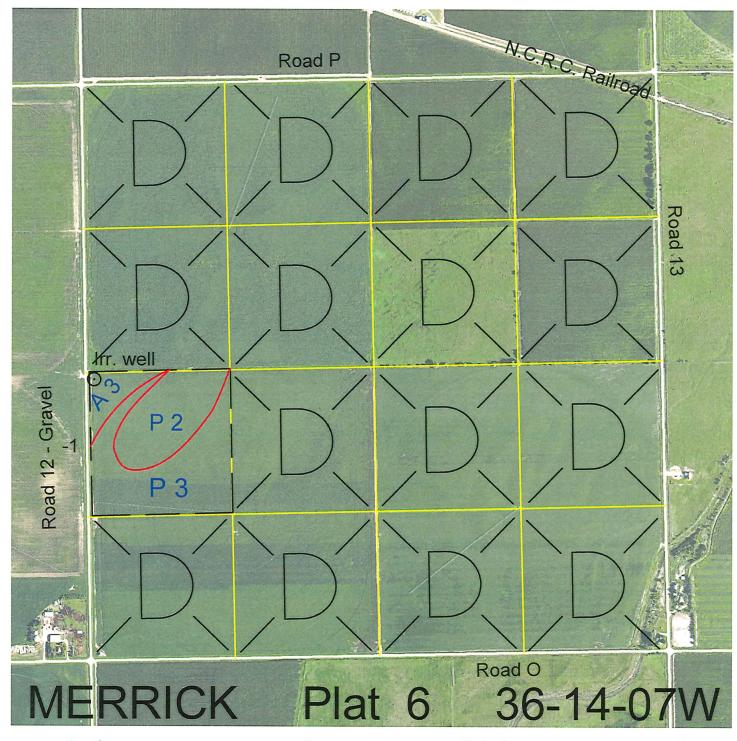

 Legal
 Lease #
 Expiration
 Acres

 NW4SW4
 113343-27
 12/31/2027
 40

Total Section Acres 40

Location:

4 miles west and 1.25 miles north of Central City, NE.

Best Access:

Road #12 on the west.

| Land Classification Co | des: >D< indicates land not own | < indicates land not owned by the School Land Trust |                              |
|------------------------|---------------------------------|-----------------------------------------------------|------------------------------|
| Α                      | Dryland Cropground              | M                                                   | Pivot Irrigated Cropground   |
| В                      | Special Land Class              |                                                     | (Trust owned well)           |
| С                      | Water for Livestock             | NU                                                  | Non-Utility (No Value)       |
| E                      | Enhanced Value                  | Р                                                   | Pivot Irrigated Cropground   |
| F F                    | Gravity Irrigated Cropground    |                                                     | (Lessee owned well)          |
|                        | (Trust owned well)              | R                                                   | Grassland (Typical Rent)     |
| G                      | Grassland (Higher Rent          | S                                                   | Grassland (Lower Rent        |
|                        | than R classification)          |                                                     | than R Classification)       |
| Н                      | Non-Agricultural Land Class     | Т                                                   | Real Estate Tax Recapture    |
| I                      | Canal Irrigated Cropground      | W                                                   | Gravity Irrigated Cropground |

(Lessee owned well)