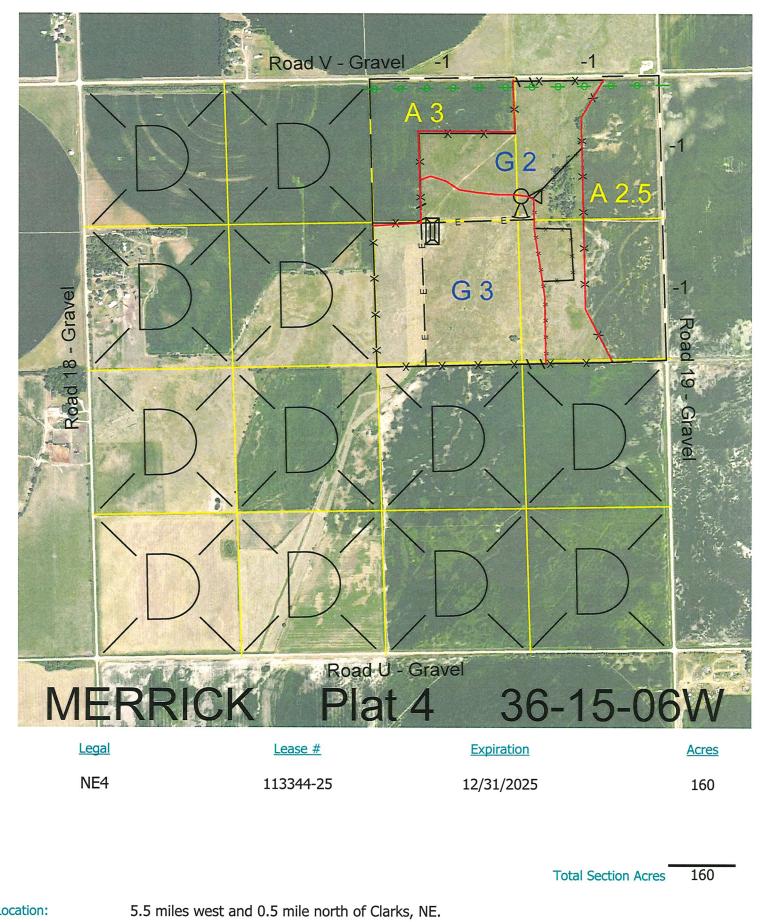

| Location:    | 5.5 miles west and 0.5 mile north of Clarks, NE. |
|--------------|--------------------------------------------------|
| Best Access: | Road V on the north and Road #19 on the east.    |

| Land Classification Codes: >D< indicates land not owned by the School Land Trust |                              |    |                              |  |
|----------------------------------------------------------------------------------|------------------------------|----|------------------------------|--|
| А                                                                                | Dryland Cropground           | M  | Pivot Irrigated Cropground   |  |
| В                                                                                | Special Land Class           |    | (Trust owned well)           |  |
| С                                                                                | Water for Livestock          | NU | Non-Utility (No Value)       |  |
| E                                                                                | Enhanced Value               | Р  | Pivot Irrigated Cropground   |  |
| F                                                                                | Gravity Irrigated Cropground |    | (Lessee owned well)          |  |
|                                                                                  | (Trust owned well)           | R  | Grassland (Typical Rent)     |  |
| G                                                                                | Grassland (Higher Rent       | S  | Grassland (Lower Rent        |  |
|                                                                                  | than R classification)       |    | than R Classification)       |  |
| Н                                                                                | Non-Agricultural Land Class  | Т  | Real Estate Tax Recapture    |  |
| I                                                                                | Canal Irrigated Cropground   | W  | Gravity Irrigated Cropground |  |
|                                                                                  |                              |    | (Lessee owned well)          |  |