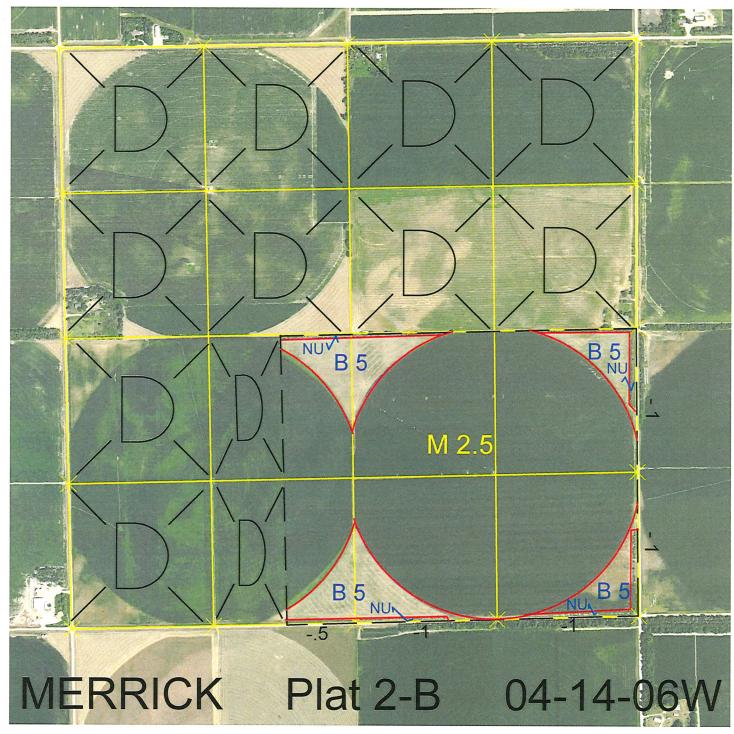

<u>Legal</u> <u>Expiration</u> <u>Acres</u>

E2E2SW4 and SE4 112809-25 12/31/2025 198.73

Total Section Acres 198.73

Location: 6 miles north of Central City, NE.

Best Access: County Road 16 on east and Road T on south.

Land Classification Codes: >D< indicates land not owned by the School Land Trust

**Dryland Cropground** Α Pivot Irrigated Cropground M В Special Land Class (Trust owned well) C Water for Livestock NU Non-Utility (No Value) E **Enhanced Value** Pivot Irrigated Cropground Ρ F **Gravity Irrigated Cropground** (Lessee owned well) (Trust owned well) Grassland (Typical Rent) R G Grassland (Higher Rent Grassland (Lower Rent S than R classification) than R Classification) Η Non-Agricultural Land Class Τ Real Estate Tax Recapture Ι Canal Irrigated Cropground W Gravity Irrigated Cropground (Lessee owned well)