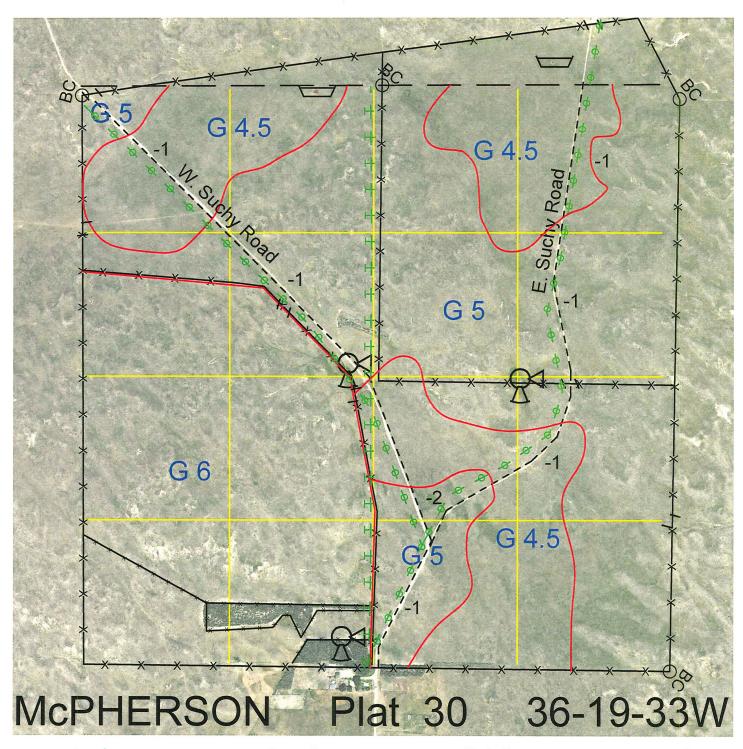

 Legal
 Lease #
 Expiration
 Acres

 All
 113373-27
 12/31/2027
 640

Total Section Acres 640

Location: 5 miles west and 1 mile north of Tryon, NE.

Best Access: W. & E. Suchy Road through the section.

| Land Classification Codes: >D< indicates land not owned by the School Land Trust |                              |  |    |                                                  |
|----------------------------------------------------------------------------------|------------------------------|--|----|--------------------------------------------------|
| Α                                                                                | Dryland Cropground           |  | M  | Pivot Irrigated Cropground                       |
| В                                                                                | Special Land Class           |  |    | (Trust owned well)                               |
| С                                                                                | Water for Livestock          |  | NU | Non-Utility (No Value)                           |
| E                                                                                | Enhanced Value               |  | Р  | Pivot Irrigated Cropground                       |
| F                                                                                | Gravity Irrigated Cropground |  |    | (Lessee owned well)                              |
|                                                                                  | (Trust owned well)           |  | R  | Grassland (Typical Rent)                         |
| G                                                                                | Grassland (Higher Rent       |  | S  | Grassland (Lower Rent                            |
|                                                                                  | than R classification)       |  |    | than R Classification)                           |
| Н                                                                                | Non-Agricultural Land Class  |  | Т  | Real Esate Tax Recapture                         |
| I                                                                                | Canal Irrigated Cropground   |  | W  | Gravity Irrigated Cropground (Lessee owned well) |