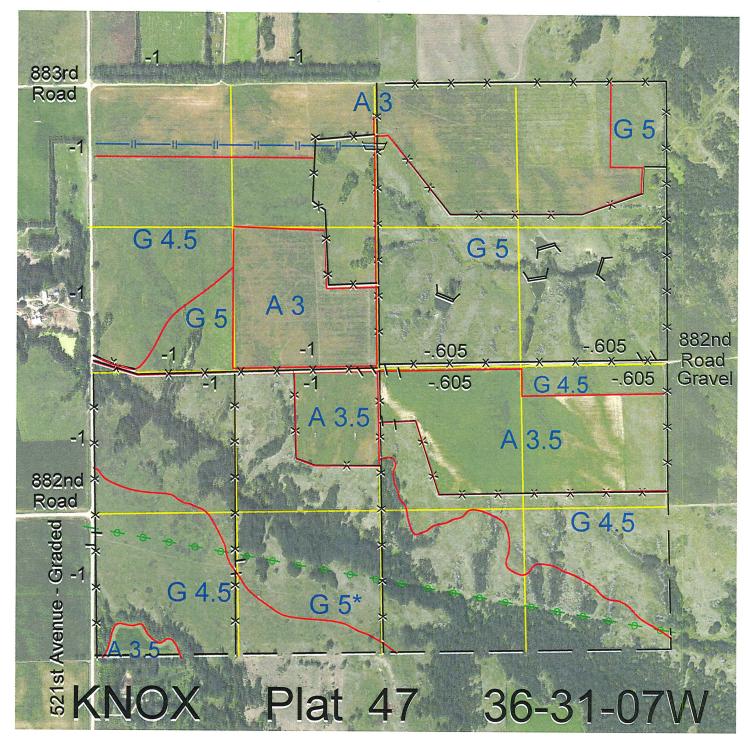

| <u>Legal</u>          | Lease #   | <u>Expiration</u> | Acres  |
|-----------------------|-----------|-------------------|--------|
| N2 except 1.21 acres  | 113719-25 | 12/31/2025        | 318.79 |
| SW4                   | 113726-25 | 12/31/2025        | 160    |
| SE4 except 1.21 acres | 113721-25 | 12/31/2025        | 158.79 |

Total Section Acres 637.58

Location: Approximately 2 miles west and 2 miles north of Verdigre, NE.

Best Access: 882 Road through the lease and 521 Avenue on the west.

| Land Classification Co | des: >D< indicates land not o | wned by the So | chool Land Trust                                 |
|------------------------|-------------------------------|----------------|--------------------------------------------------|
| Α                      | Dryland Cropground            | M              | Pivot Irrigated Cropground                       |
| В                      | Special Land Class            |                | (Trust owned well)                               |
| С                      | Water for Livestock           | NU             | Non-Utility (No Value)                           |
| Е                      | Enhanced Value                | P              | Pivot Irrigated Cropground                       |
| F                      | Gravity Irrigated Cropground  |                | (Lessee owned well)                              |
|                        | (Trust owned well)            | R              | Grassland (Typical Rent)                         |
| G                      | Grassland (Higher Rent        | S              | Grassland (Lower Rent                            |
|                        | than R classification)        |                | than R Classification)                           |
| Н                      | Non-Agricultural Land Class   | Т              | Real Estate Tax Recapture                        |
| I                      | Canal Irrigated Cropground    | W              | Gravity Irrigated Cropground (Lessee owned well) |