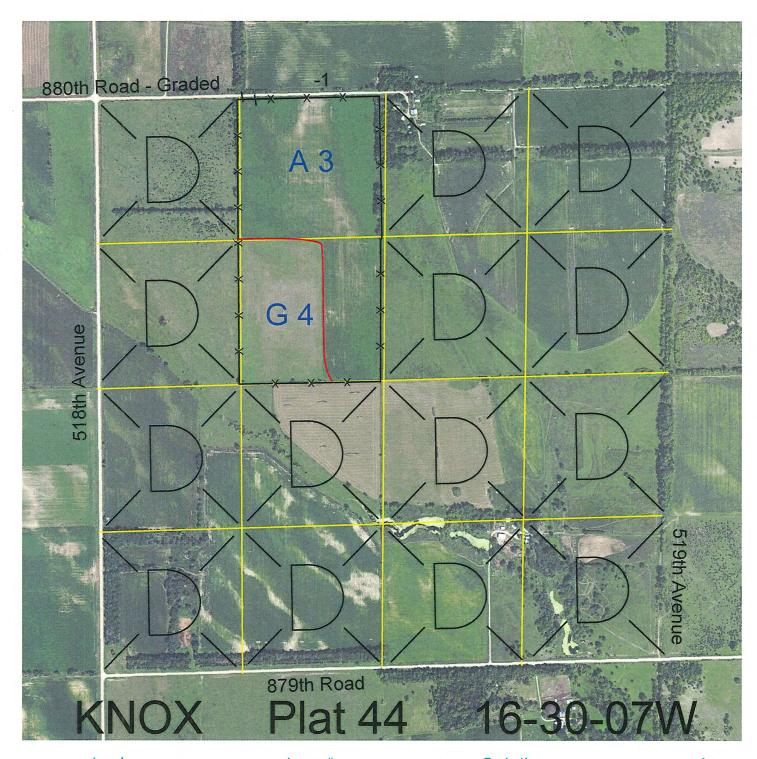

 Legal
 Lease #
 Expiration
 Acres

 E2NW4
 113715-25
 12/31/2025
 80

Total Section Acres 80

Location: Approximately 5 miles west and 1 mile south of Verdigre, NE.

Best Access: 880th Road on the north.

Land Classification Codes: >D< indicates land not owned by the School Land Trust

Pivot Irrigated Cropground Α **Dryland Cropground** Μ В Special Land Class (Trust owned well) C NU Water for Livestock Non-Utility (No Value) Ε **Enhanced Value** Р Pivot Irrigated Cropground F **Gravity Irrigated Cropground** (Lessee owned well) (Trust owned well) R Grassland (Typical Rent) G Grassland (Higher Rent S Grassland (Lower Rent than R classification) than R Classification) Н Non-Agricultural Land Class Т Real Estate Tax Recapture W **Gravity Irrigated Cropground** Ι Canal Irrigated Cropground (Lessee owned well)