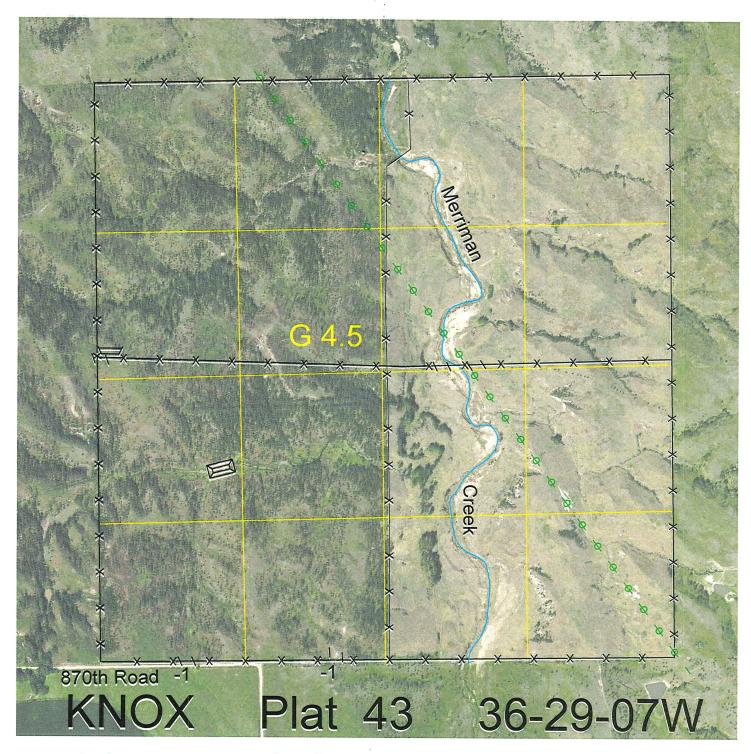

 Legal
 Lease #
 Expiration
 Acres

 All
 112486-25
 12/31/2025
 640

Total Section Acres 640

Location:

Approximately 9 miles southwest of Creighton, NE.

**Best Access:** 

County 870 Road on south.

| Land Classification Co | odes: >D< indicates land     | not owned by | the S | chool Land Trust                                 |
|------------------------|------------------------------|--------------|-------|--------------------------------------------------|
| Α                      | Dryland Cropground           |              | M     | Pivot Irrigated Cropground                       |
| В                      | Special Land Class           |              |       | (Trust owned well)                               |
| С                      | Water for Livestock          |              | NU    | Non-Utility (No Value)                           |
| Е                      | Enhanced Value               |              | Р     | Pivot Irrigated Cropground                       |
| F                      | Gravity Irrigated Cropground |              |       | (Lessee owned well)                              |
|                        | (Trust owned well)           |              | R     | Grassland (Typical Rent)                         |
| G                      | Grassland (Higher Rent       |              | S     | Grassland (Lower Rent                            |
|                        | than R classification)       | 2            |       | than R Classification)                           |
| Н                      | Non-Agricultural Land Class  |              | Т     | Real Estate Tax Recapture                        |
| I                      | Canal Irrigated Cropground   |              | W     | Gravity Irrigated Cropground (Lessee owned well) |