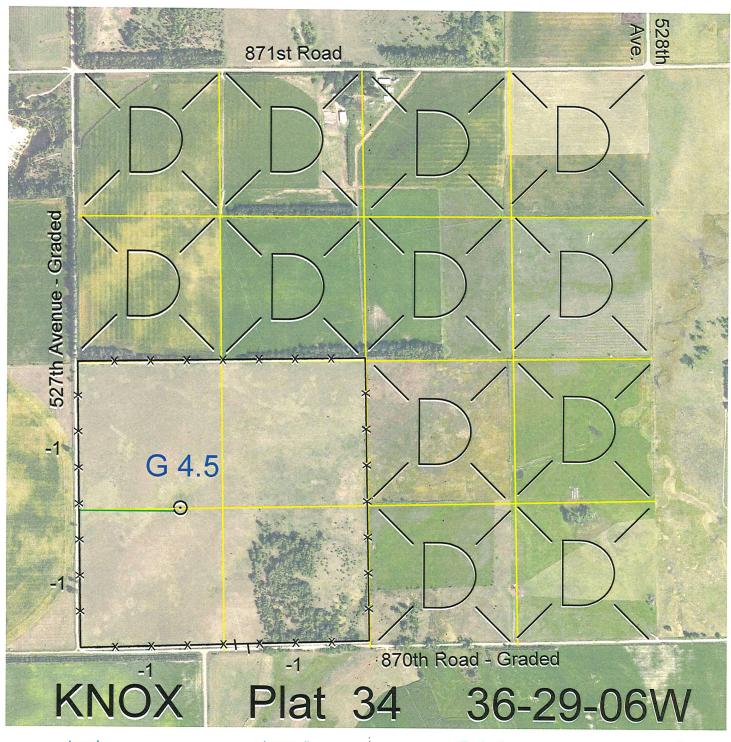

 Legal
 Lease #
 Expiration
 Acres

 SW4
 113718-25
 12/31/2025
 160

Total Section Acres 160

Location:

Approximately 3 miles west and 1 1/2 miles south of Creighton, NE.

Best Access:

527th Avenue on the west and 870th Road on the south.

| Land Classification Co | des: >D< indicates land not  | owned by the So | chool Land Trust             |
|------------------------|------------------------------|-----------------|------------------------------|
| Α                      | Dryland Cropground           | M               | Pivot Irrigated Cropground   |
| В                      | Special Land Class           | ."              | (Trust owned well)           |
| С                      | Water for Livestock          | NU              | Non-Utility (No Value)       |
| E                      | Enhanced Value               | Р               | Pivot Irrigated Cropground   |
| F                      | Gravity Irrigated Cropground |                 | (Lessee owned well)          |
|                        | (Trust owned well)           | R               | Grassland (Typical Rent)     |
| G                      | Grassland (Higher Rent       | S               | Grassland (Lower Rent        |
|                        | than R classification)       |                 | than R Classification)       |
| Н                      | Non-Agricultural Land Class  | Т               | Real Estate Tax Recapture    |
| I                      | Canal Irrigated Cropground   | W               | Gravity Irrigated Cropground |
|                        |                              |                 | (Lessee owned well)          |