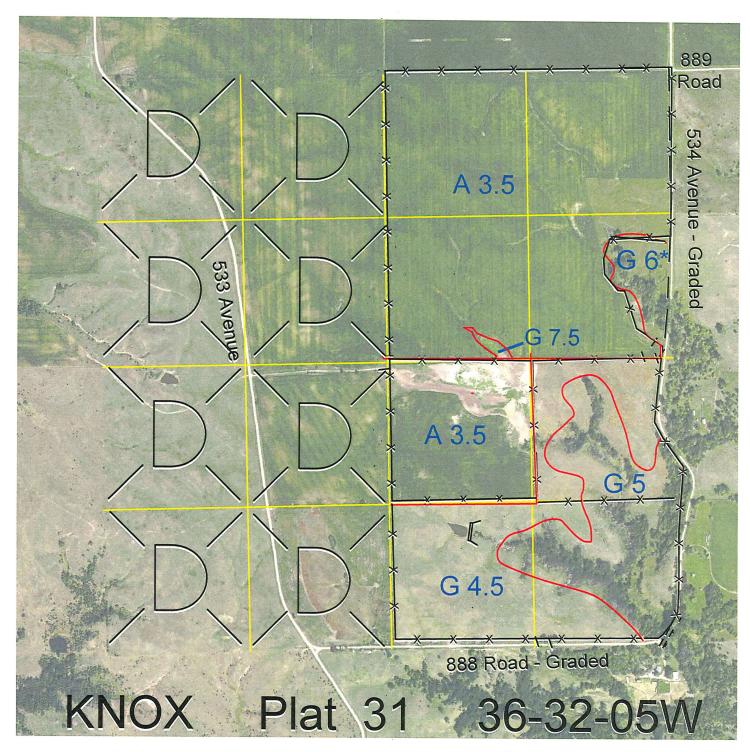

<u>Legal</u> <u>Expiration</u> <u>Acres</u>

E2 except 9.72 acres of road 113725-25 12/31/2025 310.28

Total Section Acres 310.28

Location: Approximately 5 1/2 miles west and 2 miles south of Lindy, NE.

Best Access: 888th Road on the south and 534th Avenue on the east. Lane into 40 from west.

Land Classification Codes: >D< indicates land not owned by the School Land Trust

**Dryland Cropground** Pivot Irrigated Cropground Μ В Special Land Class (Trust owned well) C Water for Livestock NU Non-Utility (No Value) Ε **Enhanced Value** Р Pivot Irrigated Cropground F **Gravity Irrigated Cropground** (Lessee owned well) (Trust owned well) Grassland (Typical Rent) R G Grassland (Higher Rent Grassland (Lower Rent S than R classification) than R Classification) Н Non-Agricultural Land Class Т Real Estate Tax Recapture Ι Canal Irrigated Cropground W **Gravity Irrigated Cropground** (Lessee owned well)