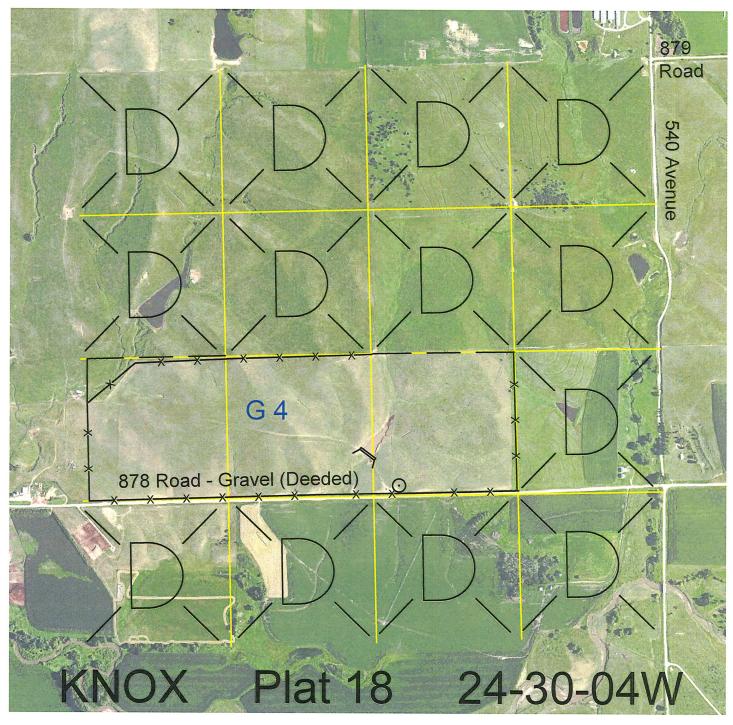

<u>Lease #</u> <u>Expiration</u> <u>Acres</u>

N2SW4 except 2 acres of county road and NW4SE4 except 1 acre of county road

113333-27

12/31/2027

117

Total Section Acres 117

Location:

Approximately 3 1/2 miles west and 2 1/2 miles south of Bloomfield, NE.

Best Access:

County road 878 Road on the south.

Land Classification Codes: >D< indicates land not owned by the School Land Trust

**Dryland Cropground** Pivot Irrigated Cropground Α Μ В Special Land Class (Trust owned well) C Water for Livestock NU Non-Utility (No Value) Ε **Enhanced Value** Pivot Irrigated Cropground Ρ F **Gravity Irrigated Cropground** (Lessee owned well) (Trust owned well) R Grassland (Typical Rent) G Grassland (Higher Rent Grassland (Lower Rent S than R classification) than R Classification) Н Non-Agricultural Land Class Т Real Estate Tax Recapture Ι Canal Irrigated Cropground W **Gravity Irrigated Cropground** (Lessee owned well)