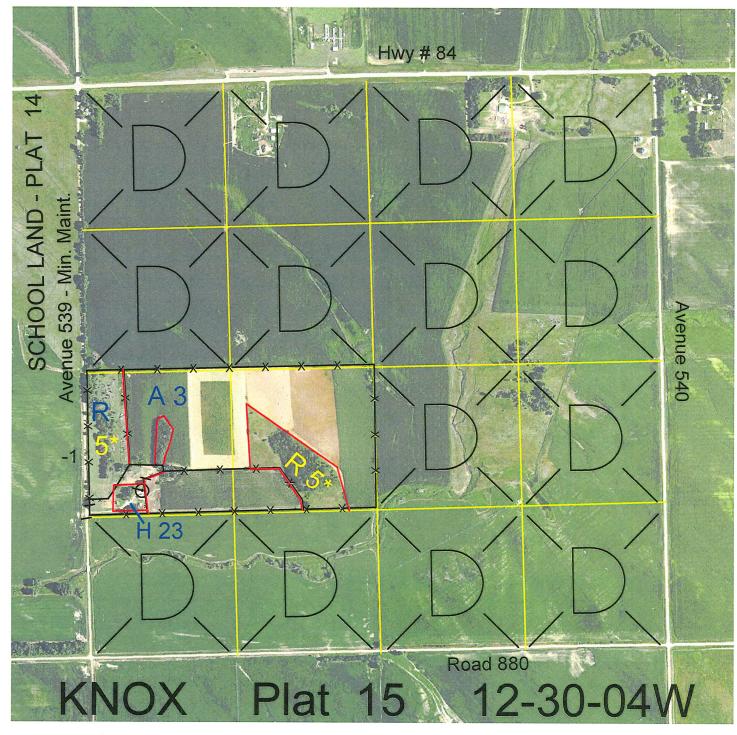

 Legal
 Lease #
 Expiration
 Acres

 N2SW4
 113332-27
 12/31/2027
 80

Total Section Acres 80

Location:

Approximately 4 1/2 miles west and 1/2 mile south of Bloomfield, NE.

Best Access:

Avenue #539 on the west.

| Land Classification Cod | des: >D< indicates land not own | cates land not owned by the School Land Trust |                              |
|-------------------------|---------------------------------|-----------------------------------------------|------------------------------|
| Α                       | Dryland Cropground              | M                                             | Pivot Irrigated Cropground   |
| В                       | Special Land Class              |                                               | (Trust owned well)           |
| С                       | Water for Livestock             | NU                                            | Non-Utility (No Value)       |
| Е                       | Enhanced Value                  | Р                                             | Pivot Irrigated Cropground   |
| F                       | Gravity Irrigated Cropground    |                                               | (Lessee owned well)          |
|                         | (Trust owned well)              | R                                             | Grassland (Typical Rent)     |
| G                       | Grassland (Higher Rent          | S                                             | Grassland (Lower Rent        |
|                         | than R classification)          |                                               | than R Classification)       |
| Н                       | Non-Agricultural Land Class     | Т                                             | Real Estate Tax Recapture    |
| I                       | Canal Irrigated Cropground      | W                                             | Gravity Irrigated Cropground |
|                         |                                 |                                               | (Lessee owned well)          |