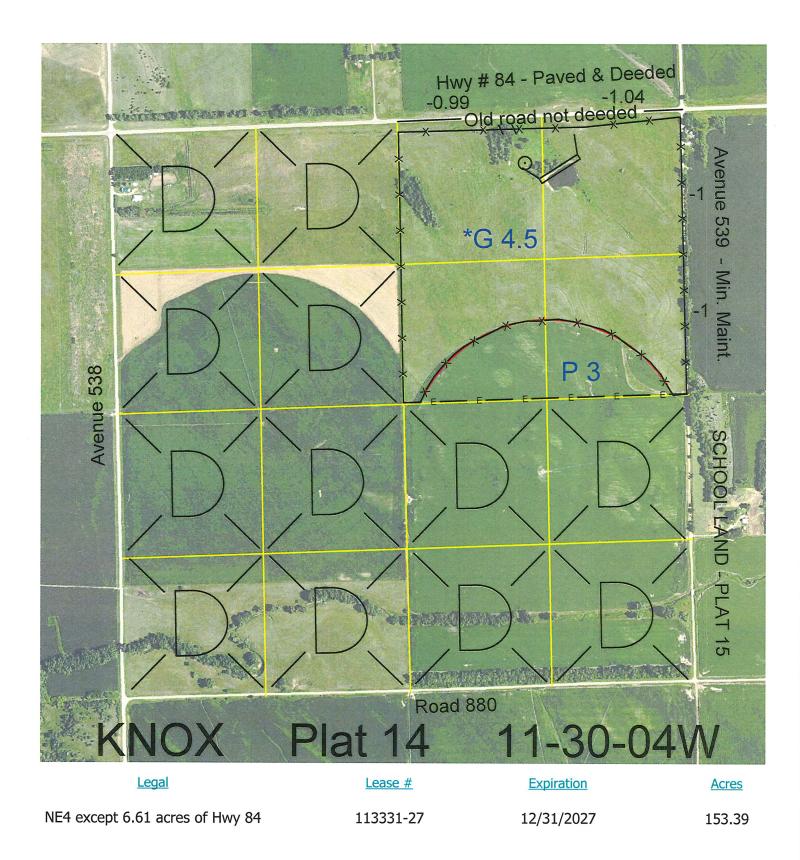

Total Section Acres 153.39

Location: Approximately 4 1/2 miles west of Bloomfield, NE. Best Access: Hwy #84 on the north and Avenue #539 on the east. Land Classification Codes: >D< indicates land not owned by the School Land Trust Dryland Cropground Pivot Irrigated Cropground А Μ В Special Land Class (Trust owned well) Water for Livestock С NU Non-Utility (No Value) Enhanced Value Е Pivot Irrigated Cropground Ρ Gravity Irrigated Cropground F (Lessee owned well) (Trust owned well) Grassland (Typical Rent) R G Grassland (Higher Rent S Grassland (Lower Rent than R classification) than R Classification)

Т

W

Real Estate Tax Recapture

Gravity Irrigated Cropground (Lessee owned well)

For further information, please call Field Representative: Tad Judge at (402) 340-6744.

Non-Agricultural Land Class

Canal Irrigated Cropground

Н

Ι

Plat # 14