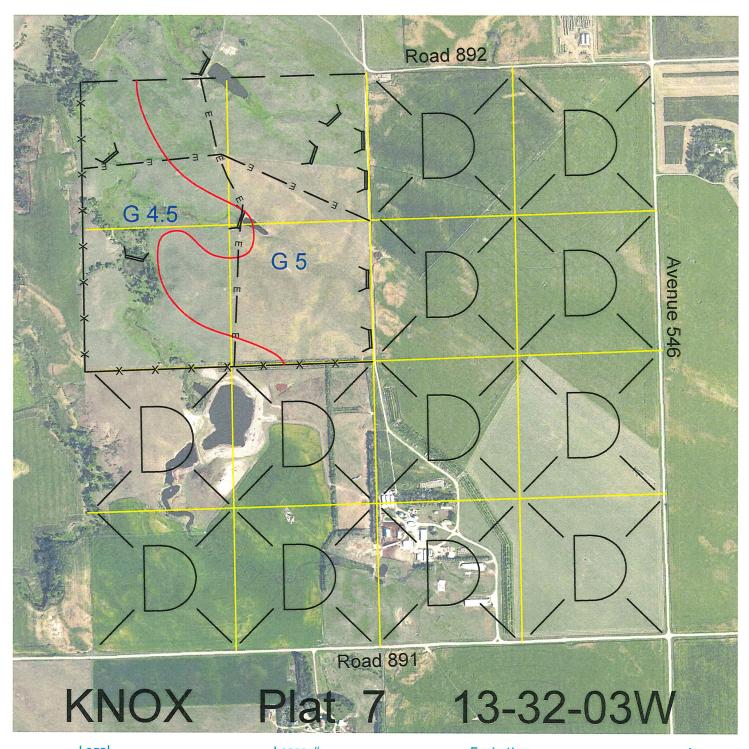

Legal Lease # **Expiration Acres** NW4 113357-27 12/31/2027 160

> **Total Section Acres** 160

Location:

Approximately 6 miles west and 2 miles north of Crofton, NE.

**Best Access:** 

Road 892 to northeast corner of lease.