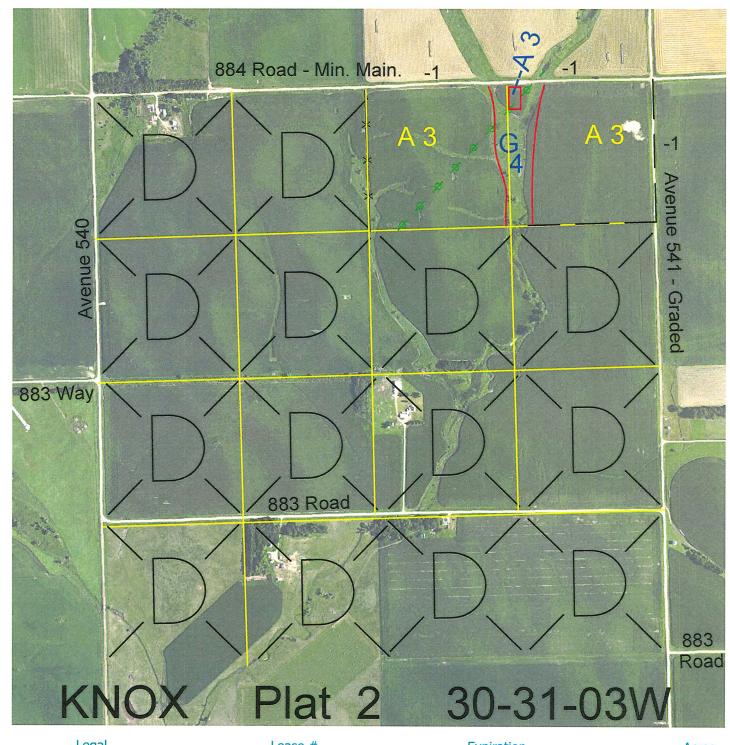

 Legal
 Lease #
 Expiration
 Acres

 N2NE4
 113330-27
 12/31/2027
 80

Total Section Acres 80

Location:

Approximately 2 miles west and 2 miles north of Bloomfield, NE.

Best Access:

Road #884 on the north and Avenue #541 on the east.