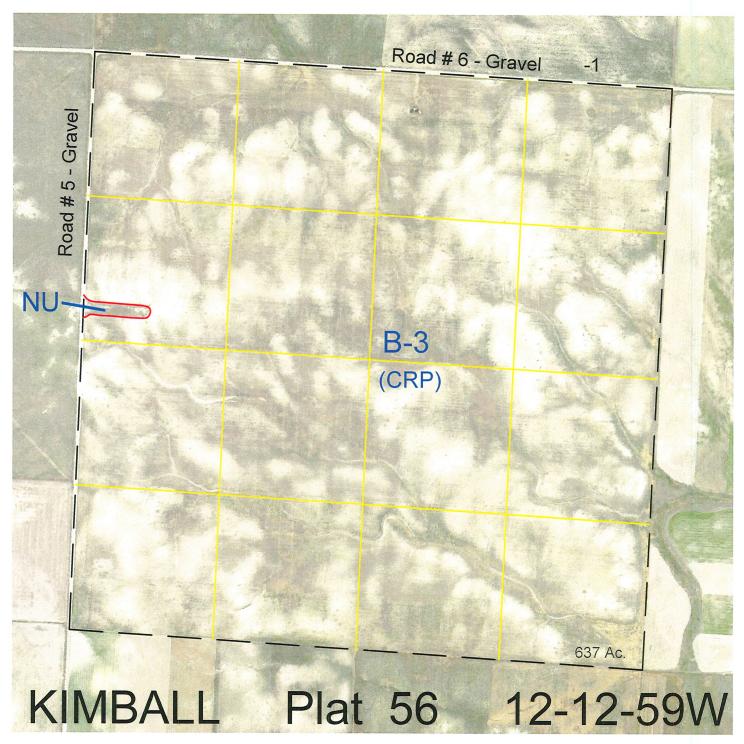

 Legal
 Lease #
 Expiration
 Acres

 All
 113577-25
 12/31/2025
 640

Total Section Acres 640

Location: 14 miles south and 6 miles west of Bushnell, NE.

Best Access: County Road #6 on the north and Road #5 on the west.