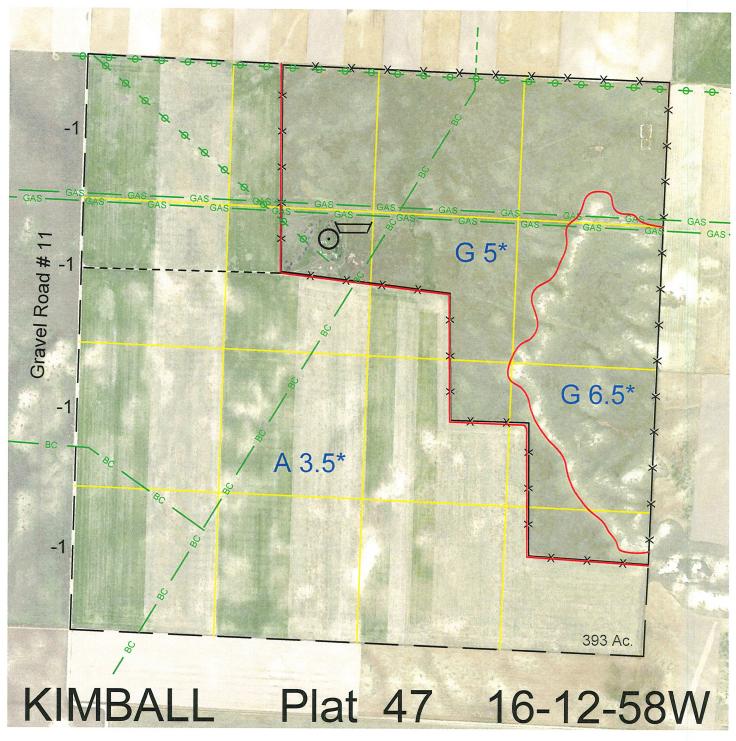

 Legal
 Lease #
 Expiration
 Acres

 All
 113329-27
 12/31/2027
 640

Total Section Acres 640

Location: 15 miles south and 2 miles west of Bushnell, NE.

Best Access: County Road #11 on the west.

| Land Classification Co | odes: >D< indicates land r   | not owned by the Sc | hool Land Trust                     |
|------------------------|------------------------------|---------------------|-------------------------------------|
| Α                      | Dryland Cropground           | M                   | Pivot Irrigated Cropground          |
| В                      | Special Land Class           |                     | (Trust owned well)                  |
| С                      | Water for Livestock          | NU                  | Non-Utility (No Value)              |
| Е                      | Enhanced Value               | Р                   | Pivot Irrigated Cropground          |
| F                      | Gravity Irrigated Cropground |                     | (Lessee owned well)                 |
|                        | (Trust owned well)           | R                   | Grassland (Typical Rent)            |
| G                      | Grassland (Higher Rent       | S                   | Grassland (Lower Rent               |
|                        | than R classification)       |                     | than R Classification)              |
| Н                      | Non-Agricultural Land Class  | Т                   | Real Estate Tax Recapture           |
| I                      | Canal Irrigated Cropground   | W                   | <b>Gravity Irrigated Cropground</b> |
|                        |                              |                     | (Lessee owned well)                 |