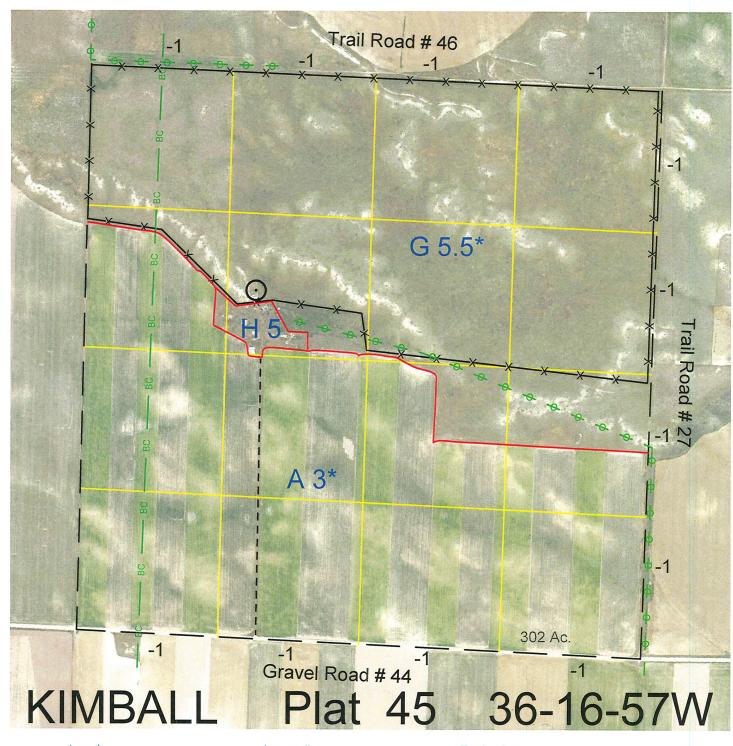

 Legal
 Lease #
 Expiration
 Acres

 All
 113403-26
 12/31/2026
 640

Total Section Acres 640

Location: 5 miles north and 7 miles west of Kimball, NE.

Best Access: County Road #44 on the south.

| Land Classification Cod | des: >D< indicates land      | not owned by the So | hool Land Trust                                  |
|-------------------------|------------------------------|---------------------|--------------------------------------------------|
| Α                       | Dryland Cropground           | M                   | Pivot Irrigated Cropground                       |
| В                       | Special Land Class           |                     | (Trust owned well)                               |
| С                       | Water for Livestock          | NU                  | Non-Utility (No Value)                           |
| E                       | Enhanced Value               | Р                   | Pivot Irrigated Cropground                       |
| F                       | Gravity Irrigated Cropground |                     | (Lessee owned well)                              |
|                         | (Trust owned well)           | R                   | Grassland (Typical Rent)                         |
| G                       | Grassland (Higher Rent       | S                   | Grassland (Lower Rent                            |
|                         | than R classification)       |                     | than R Classification)                           |
| Н                       | Non-Agricultural Land Class  | T                   | Real Estate Tax Recapture                        |
| I                       | Canal Irrigated Cropground   | W                   | Gravity Irrigated Cropground (Lessee owned well) |
|                         |                              |                     | (Lessee owned well)                              |