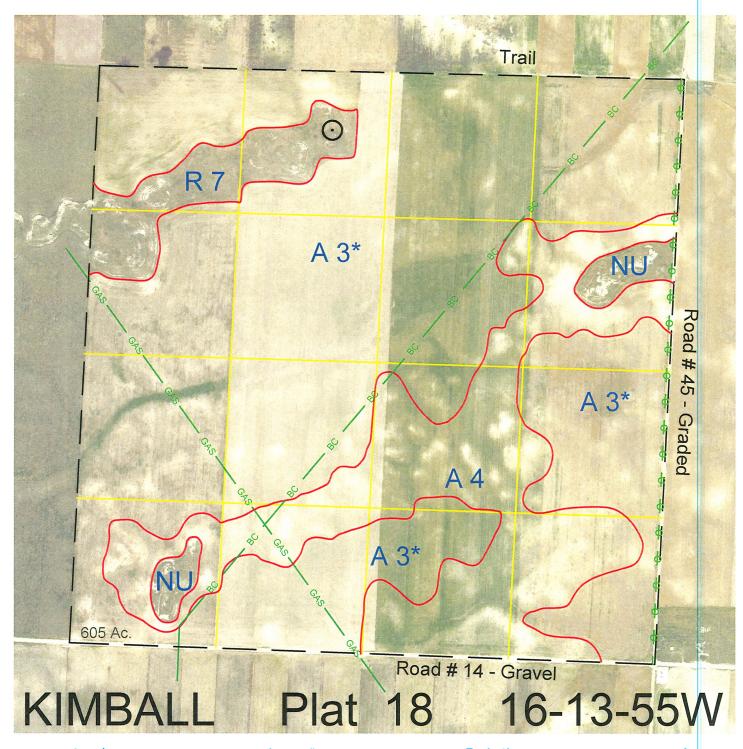

 Legal
 Lease #
 Expiration
 Acres

 All
 112983-25
 12/31/2025
 640

Total Section Acres 640

Location:

9 miles south and 1 mile east of Kimball, NE.

**Best Access:** 

Road #45 on the east and Road #14 on the south.

| Land Classification Cod | des: >D< indicates land not ow | ned by the So | hool Land Trust              |
|-------------------------|--------------------------------|---------------|------------------------------|
| Α                       | Dryland Cropground             | M             | Pivot Irrigated Cropground   |
| В                       | Special Land Class             |               | (Trust owned well)           |
| С                       | Water for Livestock            | NU            | Non-Utility (No Value)       |
| E                       | Enhanced Value                 | Р             | Pivot Irrigated Cropground   |
| F                       | Gravity Irrigated Cropground   |               | (Lessee owned well)          |
|                         | (Trust owned well)             | R             | Grassland (Typical Rent)     |
| G                       | Grassland (Higher Rent         | S             | Grassland (Lower Rent        |
|                         | than R classification)         |               | than R Classification)       |
| Н                       | Non-Agricultural Land Class    | Т             | Real Estate Tax Recapture    |
| I                       | Canal Irrigated Cropground     | W             | Gravity Irrigated Cropground |
|                         |                                |               | (Lessee owned well)          |