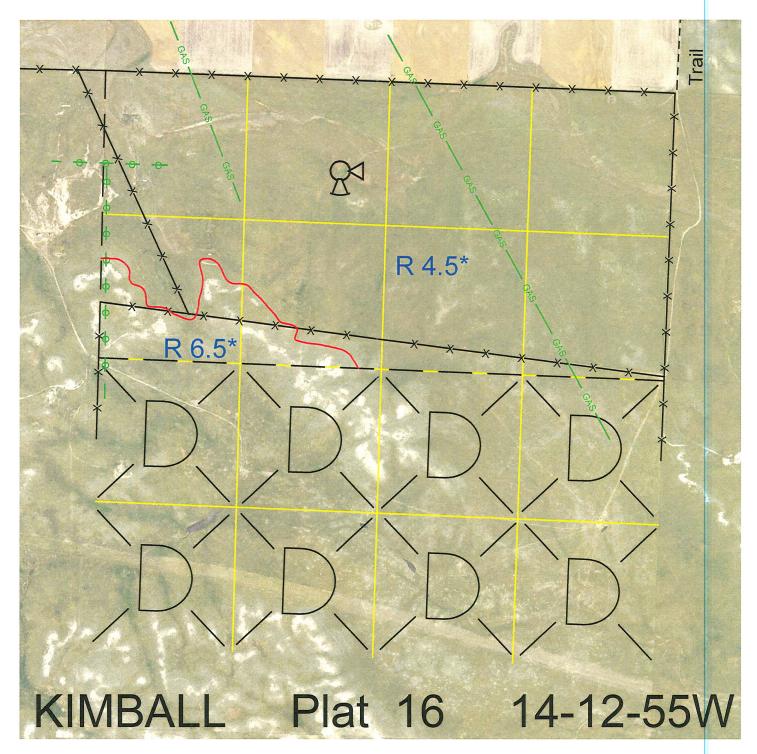

 Legal
 Lease #
 Expiration
 Acres

 N2
 112933-25
 12/31/2025
 320

Total Section Acres 320

Location:

15 miles south and 5 miles east of Kimball, NE.

**Best Access:** 

From Road #6 north of the section go 1 mile south on the trail to the northeast corner of

the lease.

>D< indicates land not owned by the School Land Trust Land Classification Codes: **Dryland Cropground** Μ Pivot Irrigated Cropground В Special Land Class (Trust owned well) C Water for Livestock NU Non-Utility (No Value) Ε Pivot Irrigated Cropground **Enhanced Value** Ρ F Gravity Irrigated Cropground (Lessee owned well) (Trust owned well) R Grassland (Typical Rent) G S Grassland (Lower Rent Grassland (Higher Rent than R classification) than R Classification) Non-Agricultural Land Class Т Real Estate Tax Recapture Н Ι Canal Irrigated Cropground Gravity Irrigated Cropground