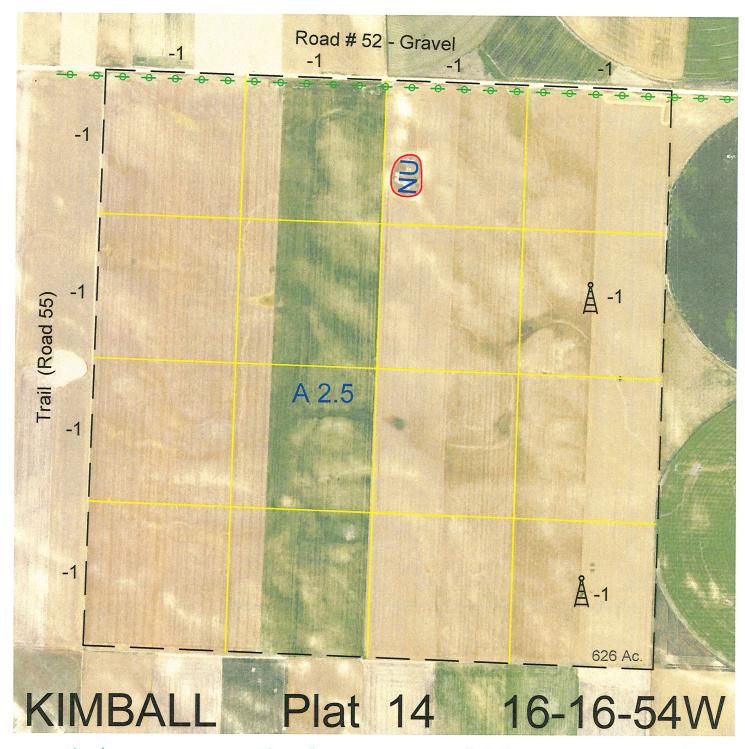

 Legal
 Lease #
 Expiration
 Acres

 All
 113093-25
 12/31/2025
 640

Total Section Acres 640

Location:

1 mile west and 8 miles north of Dix, NE.

**Best Access:** 

County Road #52 on the north.

| des: >D< indicates land not  | owned by the So                                                                                                                                                                                    | hool Land Trust                                                                                                                                                                                               |
|------------------------------|----------------------------------------------------------------------------------------------------------------------------------------------------------------------------------------------------|---------------------------------------------------------------------------------------------------------------------------------------------------------------------------------------------------------------|
| Dryland Cropground           | M                                                                                                                                                                                                  | Pivot Irrigated Cropground                                                                                                                                                                                    |
| Special Land Class           |                                                                                                                                                                                                    | (Trust owned well)                                                                                                                                                                                            |
| Water for Livestock          | NU                                                                                                                                                                                                 | Non-Utility (No Value)                                                                                                                                                                                        |
| Enhanced Value               | Р                                                                                                                                                                                                  | Pivot Irrigated Cropground                                                                                                                                                                                    |
| Gravity Irrigated Cropground |                                                                                                                                                                                                    | (Lessee owned well)                                                                                                                                                                                           |
| (Trust owned well)           | R                                                                                                                                                                                                  | Grassland (Typical Rent)                                                                                                                                                                                      |
| Grassland (Higher Rent       | S                                                                                                                                                                                                  | Grassland (Lower Rent                                                                                                                                                                                         |
| than R classification)       |                                                                                                                                                                                                    | than R Classification)                                                                                                                                                                                        |
| Non-Agricultural Land Class  | Т                                                                                                                                                                                                  | Real Estate Tax Recapture                                                                                                                                                                                     |
| Canal Irrigated Cropground   | W                                                                                                                                                                                                  | <b>Gravity Irrigated Cropground</b>                                                                                                                                                                           |
|                              |                                                                                                                                                                                                    | (Lessee owned well)                                                                                                                                                                                           |
|                              | Dryland Cropground Special Land Class Water for Livestock Enhanced Value Gravity Irrigated Cropground (Trust owned well) Grassland (Higher Rent than R classification) Non-Agricultural Land Class | Dryland Cropground M Special Land Class Water for Livestock NU Enhanced Value P Gravity Irrigated Cropground (Trust owned well) R Grassland (Higher Rent S than R classification) Non-Agricultural Land Class |