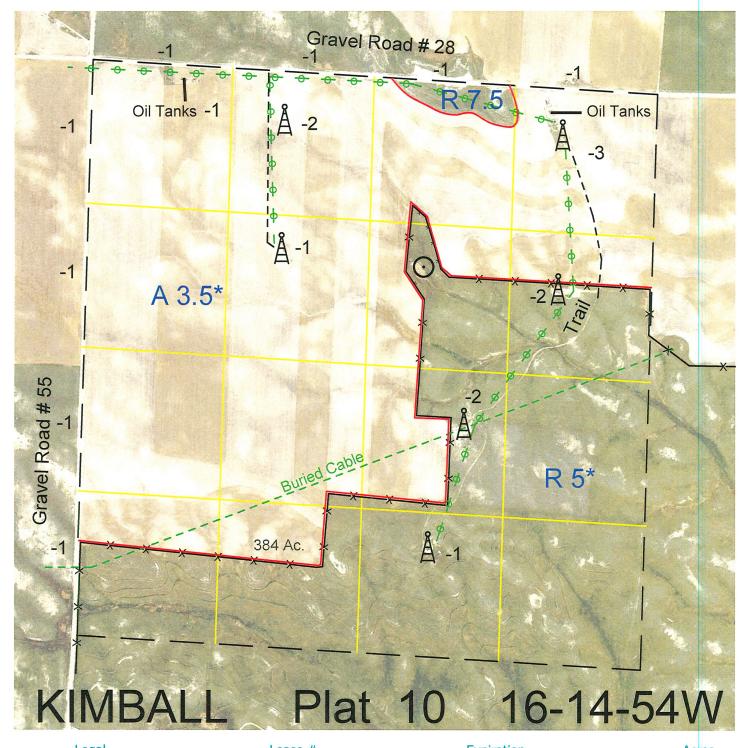

 Legal
 Lease #
 Expiration
 Acres

 All
 113325-26
 12/31/2026
 640

Total Section Acres 640

Location: 3 miles south and 1 mile west of Dix, NE.

Best Access: Road #28 on the north and Road #55 on the west.