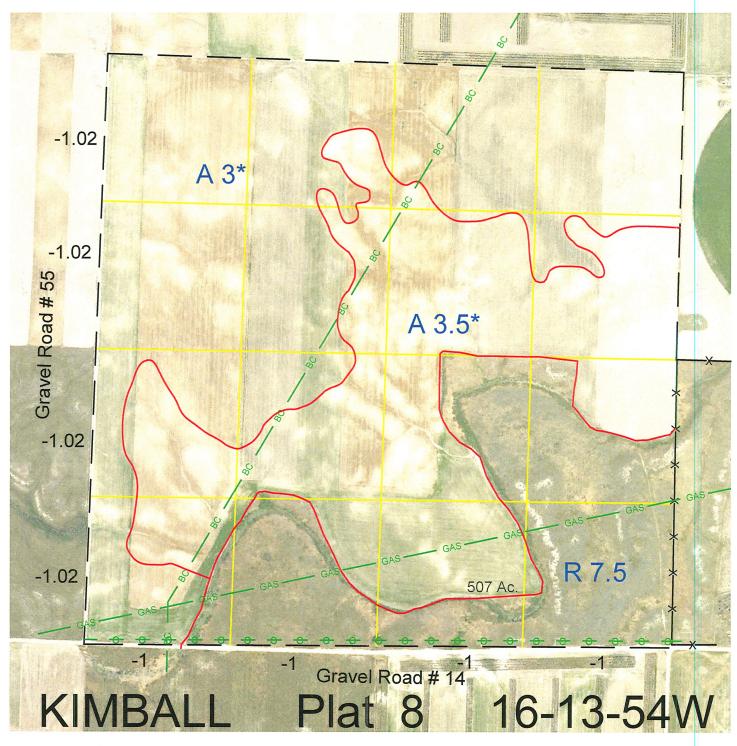

 Legal
 Lease #
 Expiration
 Acres

 All
 112281-25
 12/31/2025
 640

Total Section Acres 640

Location: 9

9 miles south and 1 mile west of Dix, NE.

**Best Access:** 

Road #55 on the west and Road #14 on the south.