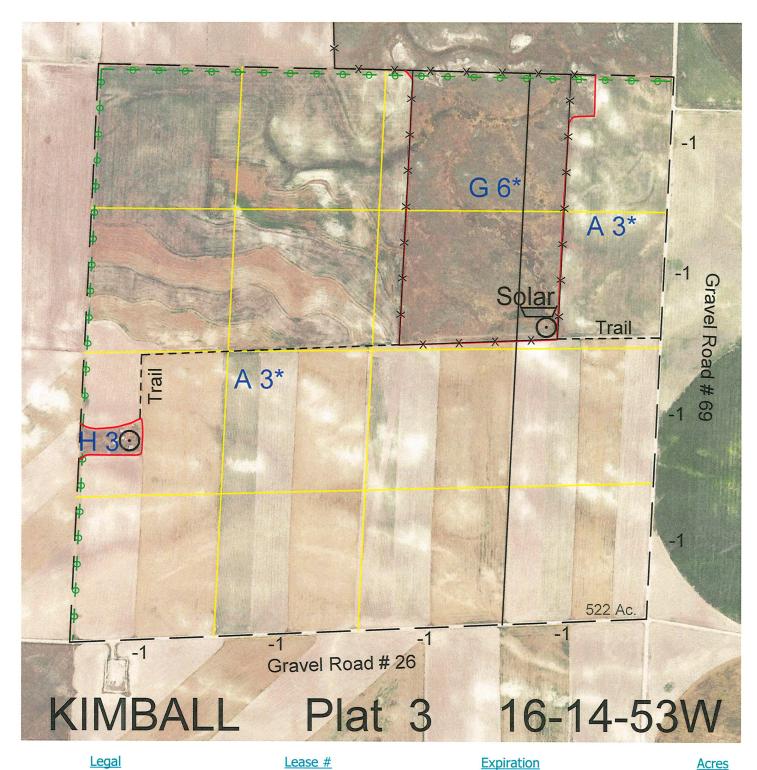

 Legal
 Lease #
 Expiration
 Acres

 All
 113054-25
 12/31/2025
 640

Total Section Acres 640

Location:

3 miles south and 4 miles east of Dix, NE.

**Best Access:** 

Road #69 on the east and Road #26 on the south.

Land Classification Codes:

>D< indicates land not owned by the School Land Trust

| Α | Dryland Cropground           | Μ  | Pivot Irrigated Cropground   |
|---|------------------------------|----|------------------------------|
| В | Special Land Class           |    | (Trust owned well)           |
| С | Water for Livestock          | NU | Non-Utility (No Value)       |
| E | Enhanced Value               | Р  | Pivot Irrigated Cropground   |
| F | Gravity Irrigated Cropground |    | (Lessee owned well)          |
|   | (Trust owned well)           | R  | Grassland (Typical Rent)     |
| G | Grassland (Higher Rent       | S  | Grassland (Lower Rent        |
|   | than R classification)       |    | than R Classification)       |
| Н | Non-Agricultural Land Class  | Т  | Real Estate Tax Recapture    |
| Ι | Canal Irrigated Cropground   | W  | Gravity Irrigated Cropground |
|   |                              |    | (Lessee owned well)          |