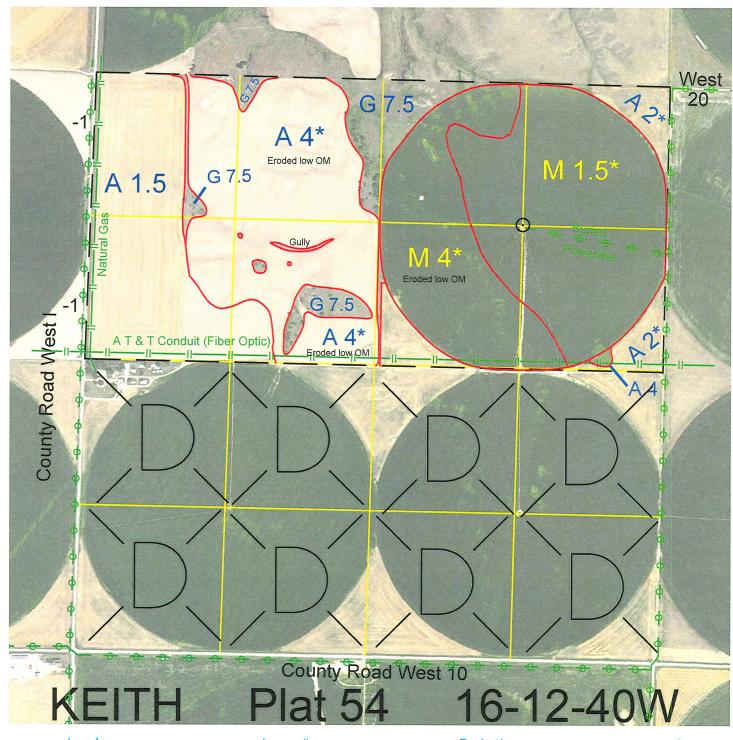

Legal
 Lease #
 Expiration
 Acres

 N2
 113243-27
 12/31/2027
 320

Total Section Acres 320

Location: 5 miles south of Brule, NE.

Best Access: County Road West I on the west.

>D< indicates land not owned by the School Land Trust Land Classification Codes: **Dryland Cropground** Μ Pivot Irrigated Cropground В Special Land Class (Trust owned well) C Water for Livestock NU Non-Utility (No Value) Ε **Enhanced Value** Ρ Pivot Irrigated Cropground F **Gravity Irrigated Cropground** (Lessee owned well) (Trust owned well) Grassland (Typical Rent) R G Grassland (Higher Rent S Grassland (Lower Rent than R classification) than R Classification) Real Estate Tax Recapture Н Non-Agricultural Land Class T Ι Canal Irrigated Cropground W **Gravity Irrigated Cropground** (Lessee owned well)