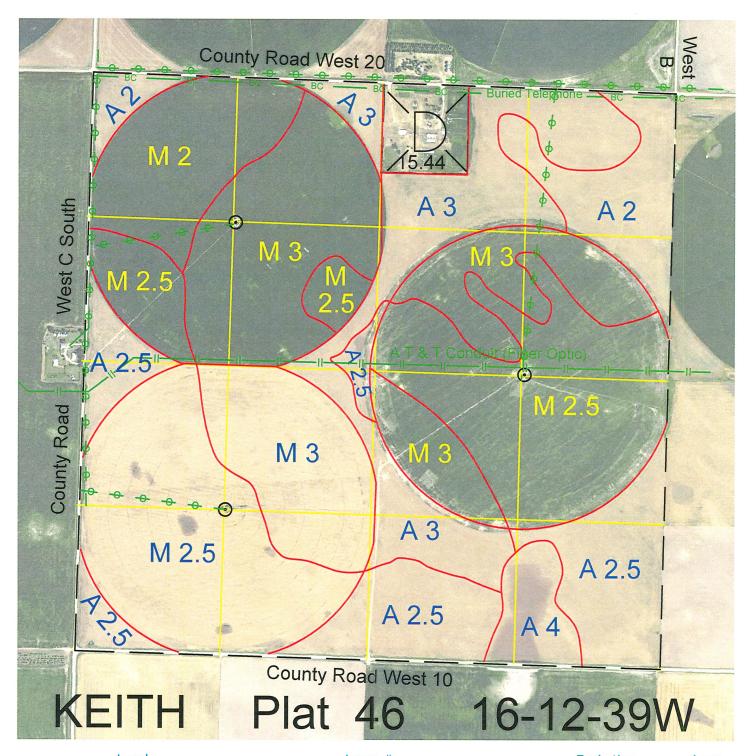

| <u>Legal</u>                                                                                             | <u>Lease #</u> | <u>Expiration</u>   | <u>Acres</u> |
|----------------------------------------------------------------------------------------------------------|----------------|---------------------|--------------|
| E2 except residential acreage and improvement site consisting of 15.44 acres in Northwest part of NW4NE4 | 112443-25      | 12/31/2025          | 304.56       |
| NW4                                                                                                      | 112440-25      | 12/31/2025          | 160          |
| SW4                                                                                                      | 112442-25      | 12/31/2025          | 160          |
|                                                                                                          |                | Total Section Acres | 624.56       |

Location:

2 miles west and 8 miles south of Ogallala, NE.

Best Access:

County Road West 20 on the north, West C South on the west and Road West 10 on the

south.

Land Classification Codes:

>D< indicates land not owned by the School Land Trust

| Α | Dryland Cropground           | M  | Pivot Irrigated Cropground   |
|---|------------------------------|----|------------------------------|
| В | Special Land Class           |    | (Trust owned well)           |
| С | Water for Livestock          | NU | Non-Utility (No Value)       |
| Ε | Enhanced Value               | Р  | Pivot Irrigated Cropground   |
| F | Gravity Irrigated Cropground |    | (Lessee owned well)          |
|   | (Trust owned well)           | R  | Grassland (Typical Rent)     |
| G | Grassland (Higher Rent       | S  | Grassland (Lower Rent        |
|   | than R classification)       |    | than R Classification)       |
| Н | Non-Agricultural Land Class  | Т  | Real Estate Tax Recapture    |
| Ι | Canal Irrigated Cropground   | W  | Gravity Irrigated Cropground |
|   |                              |    | (Lessee owned well)          |