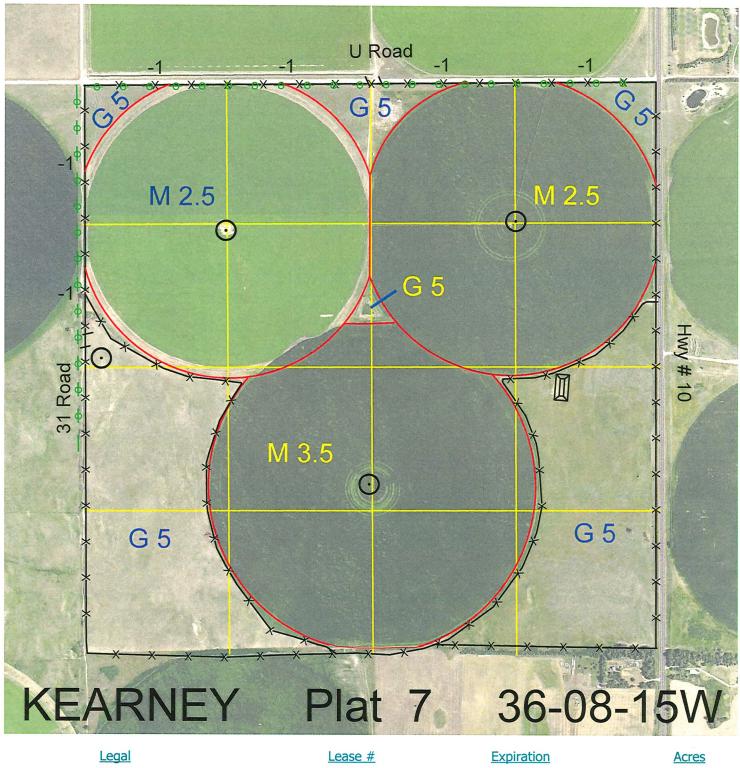

All except 8.05 acres for Hwy 10 along East boundary 113257-27

12/31/2027

631.95

Total Section Acres 631.95

Location:

7.5 miles north of Minden, NE.

Best Access:

Hwy #10 on the east, U Road on the north and 31 Road on the west.

| Land Classification Co | des: >D< indicates land not owned | icates land not owned by the School Land Trust |                                                     |  |
|------------------------|-----------------------------------|------------------------------------------------|-----------------------------------------------------|--|
| A                      | Dryland Cropground                | М                                              | Pivot Irrigated Cropground                          |  |
| В                      | Special Land Class                |                                                | (Trust owned well)                                  |  |
| С                      | Water for Livestock               | NU                                             | Non-Utility (No Value)                              |  |
| E                      | Enhanced Value                    | Р                                              | Pivot Irrigated Cropground                          |  |
| F                      | Gravity Irrigated Cropground      |                                                | (Lessee owned well)                                 |  |
|                        | (Trust owned well)                | R                                              | Grassland (Typical Rent)                            |  |
| G                      | Grassland (Higher Rent            | S                                              | Grassland (Lower Rent                               |  |
|                        | than R classification)            |                                                | than R Classification)                              |  |
| Н                      | Non-Agricultural Land Class       | Т                                              | Real Estate Tax Recapture                           |  |
| I                      | Canal Irrigated Cropground        | W                                              | Gravity Irrigated Cropground<br>(Lessee owned well) |  |