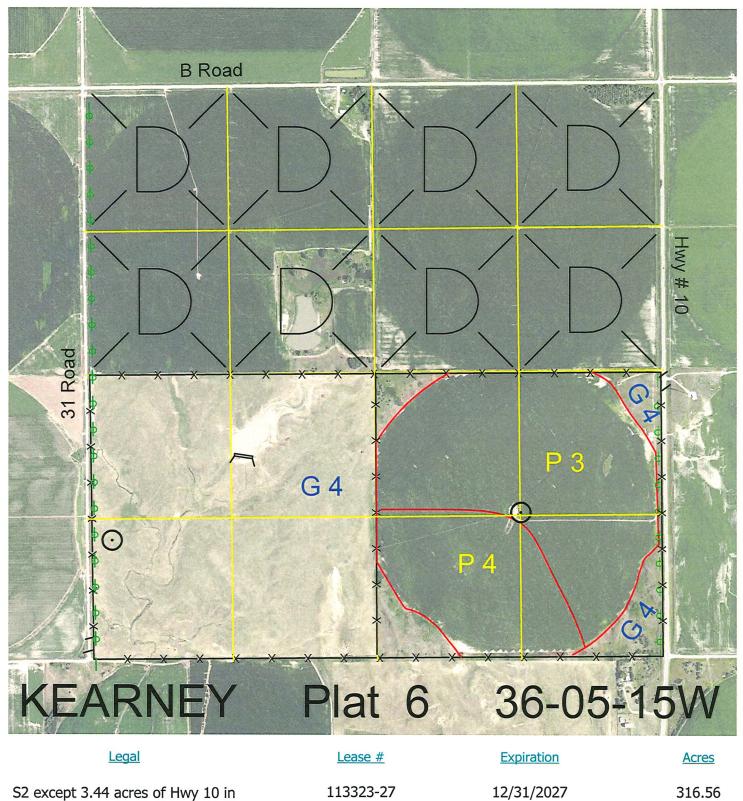

S2 except 3.44 acres of Hwy 10 in E2SE4

Total Section Acres 316.56

316.56

Location:

9.5 miles south of Minden, NE.

Best Access:

## Hwy #10 on the east and 31 Road on the west.

| Land Classification Codes: >D< indicates land not owned by |                              | owned by the Sc | hool Land Trust              |
|------------------------------------------------------------|------------------------------|-----------------|------------------------------|
| A                                                          | Dryland Cropground           | Μ               | Pivot Irrigated Cropground   |
| В                                                          | Special Land Class           |                 | (Trust owned well)           |
| С                                                          | Water for Livestock          | NU              | Non-Utility (No Value)       |
| E                                                          | Enhanced Value               | Р               | Pivot Irrigated Cropground   |
| F                                                          | Gravity Irrigated Cropground |                 | (Lessee owned well)          |
|                                                            | (Trust owned well)           | R               | Grassland (Typical Rent)     |
| G                                                          | Grassland (Higher Rent       | S               | Grassland (Lower Rent        |
|                                                            | than R classification)       |                 | than R Classification)       |
| Н                                                          | Non-Agricultural Land Class  | Т               | Real Estate Tax Recapture    |
| I                                                          | Canal Irrigated Cropground   | W               | Gravity Irrigated Cropground |
|                                                            |                              |                 | (Lessee owned well)          |