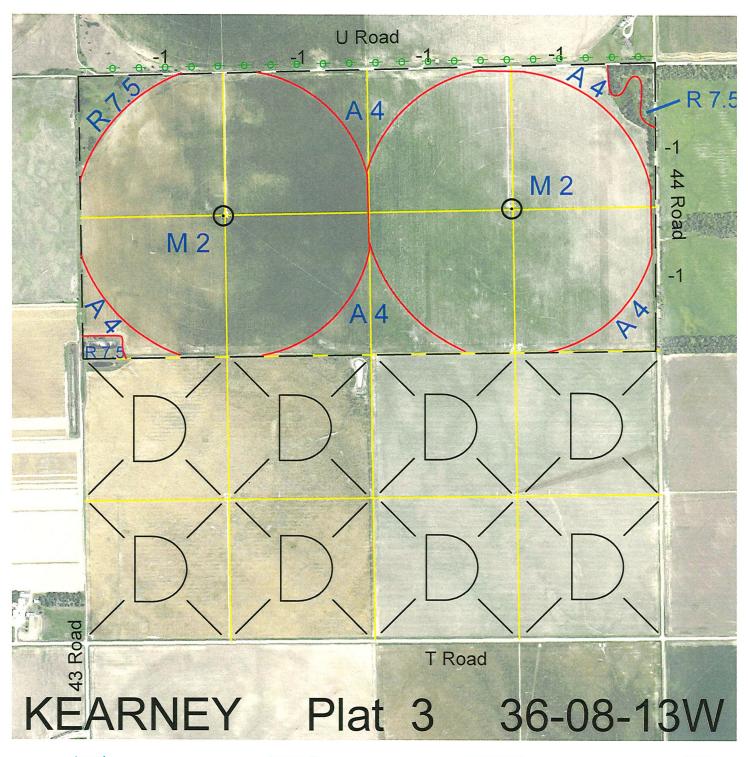

 Legal
 Lease #
 Expiration
 Acres

 N2
 113320-27
 12/31/2027
 320

Total Section Acres 320

Location:

3 miles east and 3.5 miles north of Heartwell, NE.

Best Access:

44 Road on the east and U Road on the north.