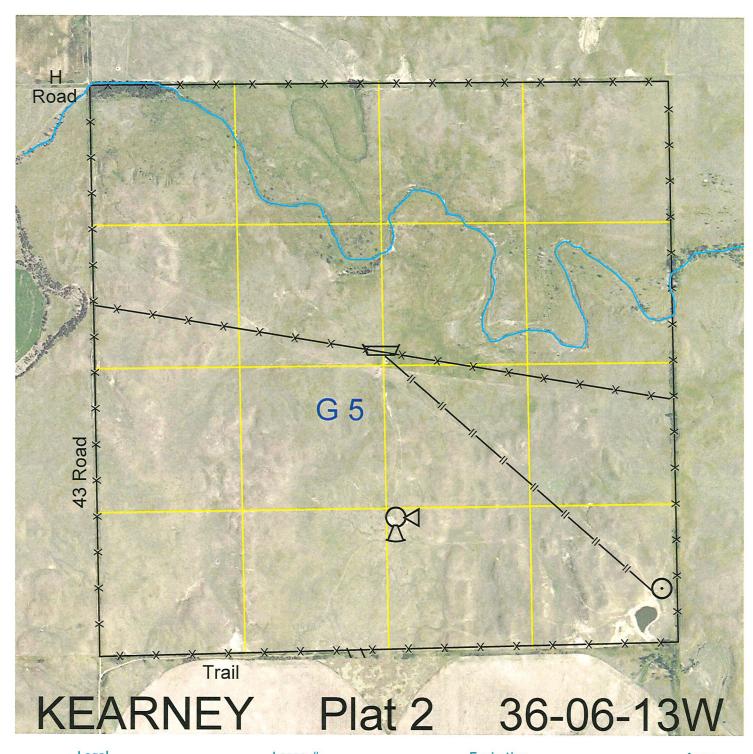

 Legal
 Lease #
 Expiration
 Acres

 All
 113321-27
 12/31/2027
 640

Total Section Acres 640

Location:

3 miles south and 3 miles east of Norman, NE.

Best Access:

Trail road to the southwest corner.

| Land Classification Co | des: >D< indicates land not  | owned by the Sc | hool Land Trust              |
|------------------------|------------------------------|-----------------|------------------------------|
| Α                      | Dryland Cropground           | М               | Pivot Irrigated Cropground   |
| В                      | Special Land Class           |                 | (Trust owned well)           |
| С                      | Water for Livestock          | NU              | Non-Utility (No Value)       |
| E                      | Enhanced Value               | Р               | Pivot Irrigated Cropground   |
| F                      | Gravity Irrigated Cropground |                 | (Lessee owned well)          |
|                        | (Trust owned well)           | R               | Grassland (Typical Rent)     |
| G                      | Grassland (Higher Rent       | S               | Grassland (Lower Rent        |
|                        | than R classification)       |                 | than R Classification)       |
| Н                      | Non-Agricultural Land Class  | Т               | Real Estate Tax Recapture    |
| I                      | Canal Irrigated Cropground   | W               | Gravity Irrigated Cropground |
|                        |                              |                 | (Lessee owned well)          |