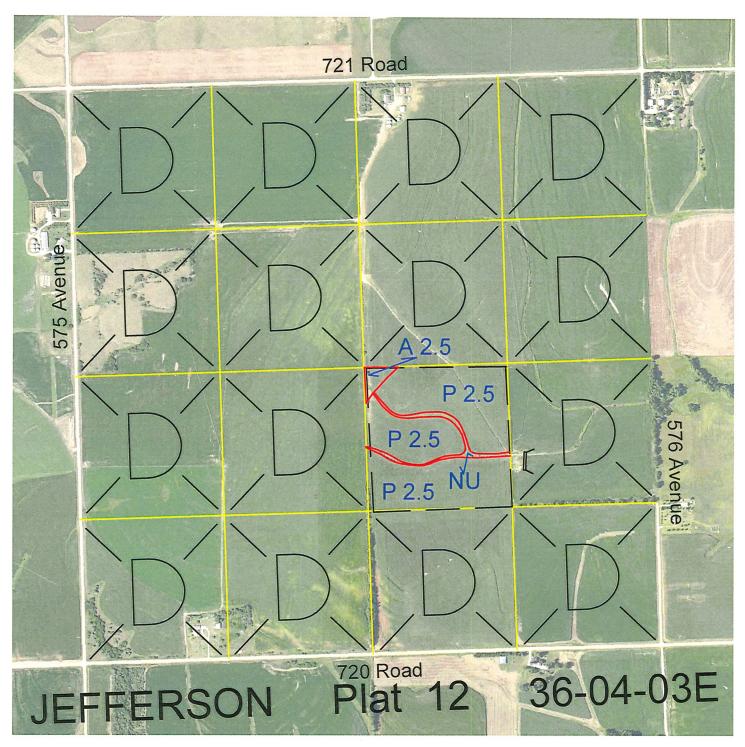

**Expiration** Legal Lease # **Acres** NW4SE4 113491-26 12/31/2026 40

> 40 **Total Section Acres**

Location:

2 miles west and 2.5 miles south of Plymouth, NE.

**Best Access:** 

No access to lease. Travel across private land only.

Land Classification Codes:

>D< indicates land not owned by the School Land Trust

| ion could by and control and the control and t |                              |    |                                     |
|--------------------------------------------------------------------------------------------------------------------------------------------------------------------------------------------------------------------------------------------------------------------------------------------------------------------------------------------------------------------------------------------------------------------------------------------------------------------------------------------------------------------------------------------------------------------------------------------------------------------------------------------------------------------------------------------------------------------------------------------------------------------------------------------------------------------------------------------------------------------------------------------------------------------------------------------------------------------------------------------------------------------------------------------------------------------------------------------------------------------------------------------------------------------------------------------------------------------------------------------------------------------------------------------------------------------------------------------------------------------------------------------------------------------------------------------------------------------------------------------------------------------------------------------------------------------------------------------------------------------------------------------------------------------------------------------------------------------------------------------------------------------------------------------------------------------------------------------------------------------------------------------------------------------------------------------------------------------------------------------------------------------------------------------------------------------------------------------------------------------------------|------------------------------|----|-------------------------------------|
| Α                                                                                                                                                                                                                                                                                                                                                                                                                                                                                                                                                                                                                                                                                                                                                                                                                                                                                                                                                                                                                                                                                                                                                                                                                                                                                                                                                                                                                                                                                                                                                                                                                                                                                                                                                                                                                                                                                                                                                                                                                                                                                                                              | Dryland Cropground           | M  | Pivot Irrigated Cropground          |
| В                                                                                                                                                                                                                                                                                                                                                                                                                                                                                                                                                                                                                                                                                                                                                                                                                                                                                                                                                                                                                                                                                                                                                                                                                                                                                                                                                                                                                                                                                                                                                                                                                                                                                                                                                                                                                                                                                                                                                                                                                                                                                                                              | Special Land Class           |    | (Trust owned well)                  |
| С                                                                                                                                                                                                                                                                                                                                                                                                                                                                                                                                                                                                                                                                                                                                                                                                                                                                                                                                                                                                                                                                                                                                                                                                                                                                                                                                                                                                                                                                                                                                                                                                                                                                                                                                                                                                                                                                                                                                                                                                                                                                                                                              | Water for Livestock          | NU | Non-Utility (No Value)              |
| Ε                                                                                                                                                                                                                                                                                                                                                                                                                                                                                                                                                                                                                                                                                                                                                                                                                                                                                                                                                                                                                                                                                                                                                                                                                                                                                                                                                                                                                                                                                                                                                                                                                                                                                                                                                                                                                                                                                                                                                                                                                                                                                                                              | Enhanced Value               | Р  | Pivot Irrigated Cropground          |
| F                                                                                                                                                                                                                                                                                                                                                                                                                                                                                                                                                                                                                                                                                                                                                                                                                                                                                                                                                                                                                                                                                                                                                                                                                                                                                                                                                                                                                                                                                                                                                                                                                                                                                                                                                                                                                                                                                                                                                                                                                                                                                                                              | Gravity Irrigated Cropground |    | (Lessee owned well)                 |
|                                                                                                                                                                                                                                                                                                                                                                                                                                                                                                                                                                                                                                                                                                                                                                                                                                                                                                                                                                                                                                                                                                                                                                                                                                                                                                                                                                                                                                                                                                                                                                                                                                                                                                                                                                                                                                                                                                                                                                                                                                                                                                                                | (Trust owned well)           | R  | Grassland (Typical Rent)            |
| G                                                                                                                                                                                                                                                                                                                                                                                                                                                                                                                                                                                                                                                                                                                                                                                                                                                                                                                                                                                                                                                                                                                                                                                                                                                                                                                                                                                                                                                                                                                                                                                                                                                                                                                                                                                                                                                                                                                                                                                                                                                                                                                              | Grassland (Higher Rent       | S  | Grassland (Lower Rent               |
|                                                                                                                                                                                                                                                                                                                                                                                                                                                                                                                                                                                                                                                                                                                                                                                                                                                                                                                                                                                                                                                                                                                                                                                                                                                                                                                                                                                                                                                                                                                                                                                                                                                                                                                                                                                                                                                                                                                                                                                                                                                                                                                                | than R classification)       |    | than R Classification)              |
| Н                                                                                                                                                                                                                                                                                                                                                                                                                                                                                                                                                                                                                                                                                                                                                                                                                                                                                                                                                                                                                                                                                                                                                                                                                                                                                                                                                                                                                                                                                                                                                                                                                                                                                                                                                                                                                                                                                                                                                                                                                                                                                                                              | Non-Agricultural Land Class  | Т  | Real Estate Tax Recapture           |
| I                                                                                                                                                                                                                                                                                                                                                                                                                                                                                                                                                                                                                                                                                                                                                                                                                                                                                                                                                                                                                                                                                                                                                                                                                                                                                                                                                                                                                                                                                                                                                                                                                                                                                                                                                                                                                                                                                                                                                                                                                                                                                                                              | Canal Irrigated Cropground   | W  | <b>Gravity Irrigated Cropground</b> |
|                                                                                                                                                                                                                                                                                                                                                                                                                                                                                                                                                                                                                                                                                                                                                                                                                                                                                                                                                                                                                                                                                                                                                                                                                                                                                                                                                                                                                                                                                                                                                                                                                                                                                                                                                                                                                                                                                                                                                                                                                                                                                                                                |                              |    | (Lessee owned well)                 |
|                                                                                                                                                                                                                                                                                                                                                                                                                                                                                                                                                                                                                                                                                                                                                                                                                                                                                                                                                                                                                                                                                                                                                                                                                                                                                                                                                                                                                                                                                                                                                                                                                                                                                                                                                                                                                                                                                                                                                                                                                                                                                                                                |                              |    |                                     |