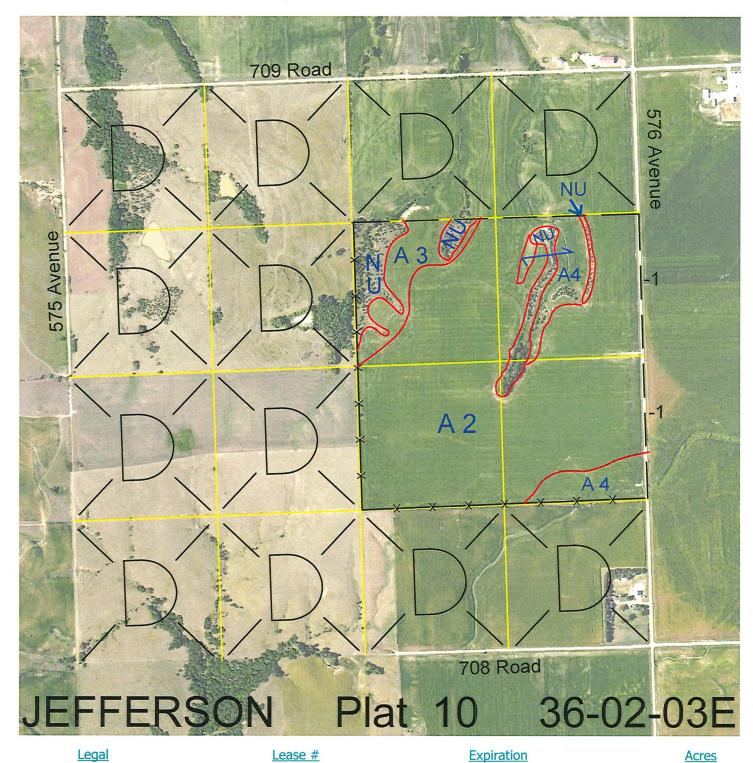

S2NE4 and N2SE4 113508-26 12/31/2026 160

Total Section Acres 160

Location:

4 miles north of Steel City, NE.

Best Access:

576 Avenue on the east.

| Land Classification Co | odes: >D< indicates land r   | not owned by the So | hool Land Trust              |
|------------------------|------------------------------|---------------------|------------------------------|
| Α                      | Dryland Cropground           | M                   | Pivot Irrigated Cropground   |
| В                      | Special Land Class           |                     | (Trust owned well)           |
| С                      | Water for Livestock          | NU                  | Non-Utility (No Value)       |
| E                      | Enhanced Value               | Р                   | Pivot Irrigated Cropground   |
| F 1                    | Gravity Irrigated Cropground |                     | (Lessee owned well)          |
|                        | (Trust owned well)           | R                   | Grassland (Typical Rent)     |
| G                      | Grassland (Higher Rent       | S                   | Grassland (Lower Rent        |
|                        | than R classification)       |                     | than R Classification)       |
| H                      | Non-Agricultural Land Class  | T                   | Real Estate Tax Recapture    |
| I                      | Canal Irrigated Cropground   | W                   | Gravity Irrigated Cropground |
|                        |                              |                     | (Lessee owned well)          |