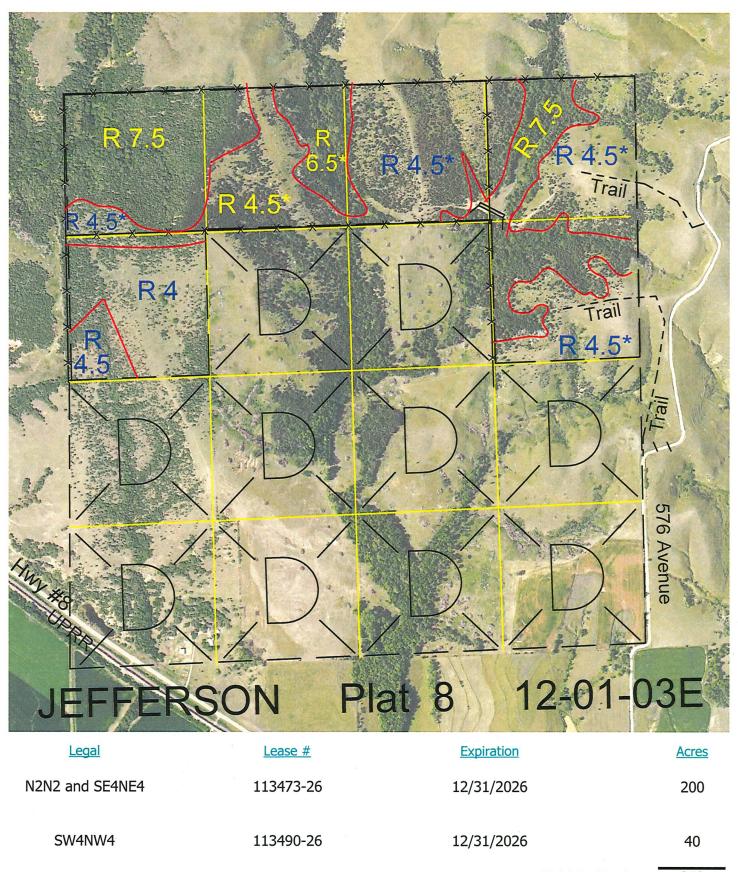

Total Section Acres 240

## Location:

2 miles north of Steele City, NE.

## Best Access:

Neither lease has access except across private land.

| Land Classification Cod | des: >D< indicates land not owned by | the Sc | hool Land Trust              |
|-------------------------|--------------------------------------|--------|------------------------------|
| A                       | Dryland Cropground                   | М      | Pivot Irrigated Cropground   |
| В                       | Special Land Class                   |        | (Trust owned well)           |
| С                       | Water for Livestock                  | NU     | Non-Utility (No Value)       |
| E                       | Enhanced Value                       | Р      | Pivot Irrigated Cropground   |
| F                       | Gravity Irrigated Cropground         |        | (Lessee owned well)          |
|                         | (Trust owned well)                   | R      | Grassland (Typical Rent)     |
| G                       | Grassland (Higher Rent               | S      | Grassland (Lower Rent        |
|                         | than R classification)               |        | than R Classification)       |
| Н                       | Non-Agricultural Land Class          | Т      | Real Estate Tax Recapture    |
| I                       | Canal Irrigated Cropground           | W      | Gravity Irrigated Cropground |
|                         |                                      |        | (Lessee owned well)          |

Plat # 8