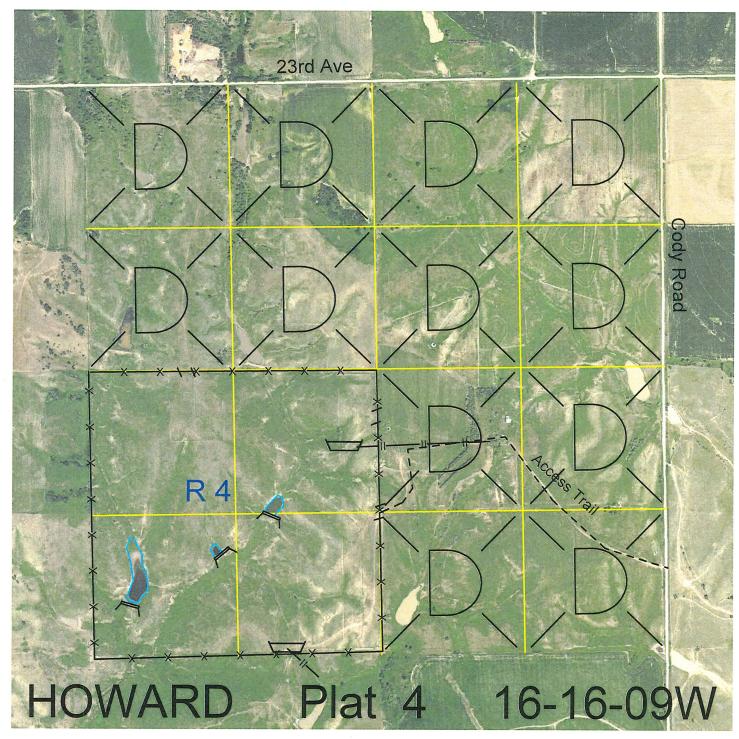

 Legal
 Lease #
 Expiration
 Acres

 SW4
 114887-31
 12/31/2031
 160

Total Section Acres 160

Location: 3.5 miles north of Cushing, NE.

Best Access: Access through deeded land to the east.

>D< indicates land not owned by the School Land Trust Land Classification Codes: **Dryland Cropground** Pivot Irrigated Cropground Α Μ В Special Land Class (Trust owned well) C Water for Livestock NU Non-Utility (No Value) Ε **Enhanced Value** Р Pivot Irrigated Cropground F **Gravity Irrigated Cropground** (Lessee owned well) (Trust owned well) R Grassland (Typical Rent) Grassland (Lower Rent G Grassland (Higher Rent S than R classification) than R Classification) Н Non-Agricultural Land Class Т Real Estate Tax Recapture Canal Irrigated Cropground W Gravity Irrigated Cropground Ι (Lessee owned well)