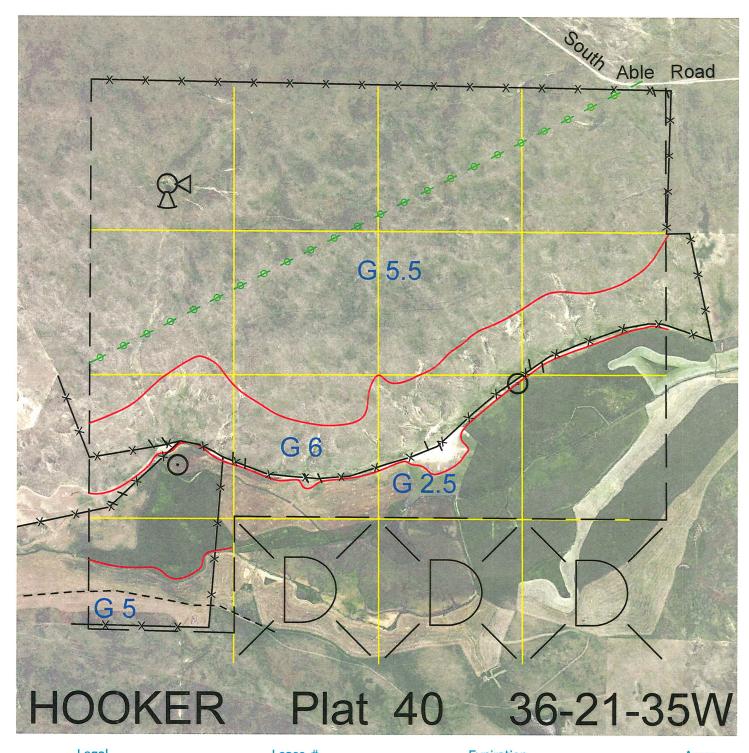

 Legal
 Lease #
 Expiration
 Acres

 N2, N2S2 and SW4SW4
 113362-27
 12/31/2027
 511.80

Total Section Acres 511.80

Location: 19 miles south and 13 miles west of Mullen, NE.

Best Access: South Able Road from the northeast corner.

>D< indicates land not owned by the School Land Trust Land Classification Codes: **Dryland Cropground** Pivot Irrigated Cropground Α Μ Special Land Class В (Trust owned well) C Water for Livestock NU Non-Utility (No Value) Ε **Enhanced Value** Pivot Irrigated Cropground Р F **Gravity Irrigated Cropground** (Lessee owned well) (Trust owned well) R Grassland (Typical Rent) G Grassland (Higher Rent Grassland (Lower Rent S than R classification) than R Classification) Non-Agricultural Land Class Н Т Real Estate Tax Recapture Ι Canal Irrigated Cropground W Gravity Irrigated Cropground (Lessee owned well)