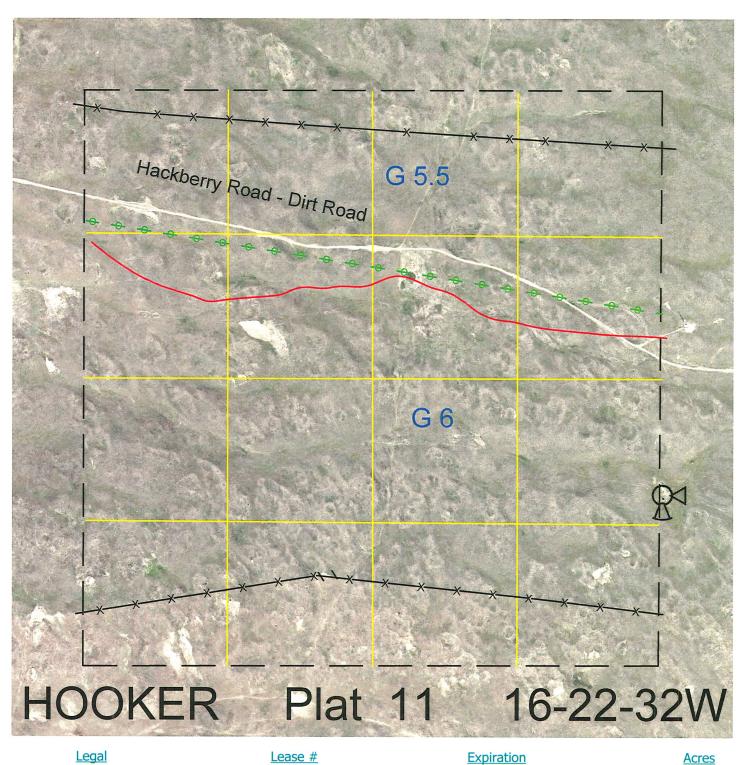

## Best Access:

Hackberry Road runs through the north half of the section.

| Land Classification Co | des: >D< indicates land not ow | ned by the So | hool Land Trust              |
|------------------------|--------------------------------|---------------|------------------------------|
| А                      | Dryland Cropground             | M             | Pivot Irrigated Cropground   |
| В                      | Special Land Class             |               | (Trust owned well)           |
| С                      | Water for Livestock            | NU            | Non-Utility (No Value)       |
| E                      | Enhanced Value                 | Р             | Pivot Irrigated Cropground   |
| F                      | Gravity Irrigated Cropground   |               | (Lessee owned well)          |
|                        | (Trust owned well)             | R             | Grassland (Typical Rent)     |
| G                      | Grassland (Higher Rent         | S             | Grassland (Lower Rent        |
|                        | than R classification)         |               | than R Classification)       |
| H H                    | Non-Agricultural Land Class    | Т             | Real Estate Tax Recapture    |
| I                      | Canal Irrigated Cropground     | W             | Gravity Irrigated Cropground |
|                        |                                |               | (Lessee owned well)          |

Plat # 11