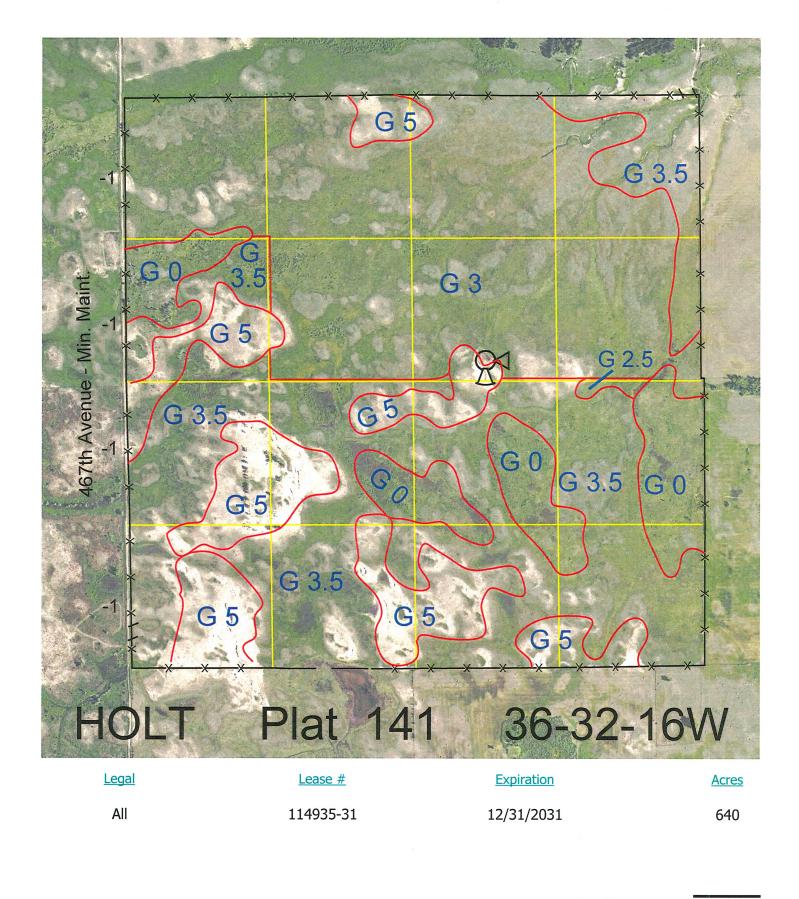

Total Section Acres 640

Location: Approximately 6 miles north of Stuart, NE. Best Access: County road on east or west sides from the north. >D< indicates land not owned by the School Land Trust Land Classification Codes: **Dryland Cropground** А Pivot Irrigated Cropground М В Special Land Class (Trust owned well) С Water for Livestock NU Non-Utility (No Value) Е Enhanced Value Ρ Pivot Irrigated Cropground

F Gravity Irrigated Cropground (Trust owned well) G Grassland (Higher Rent than R classification)

Non-Agricultural Land Class

Canal Irrigated Cropground

Н

Ι

S Grassland (Lower Rent than R Classification) T Real Estate Tax Recapture

R

W Gravity Irrigated Cropground (Lessee owned well)

(Lessee owned well)

Grassland (Typical Rent)

For further information, please call Field Representative: Tad Judge at (402) 340-6744.

Plat # 141