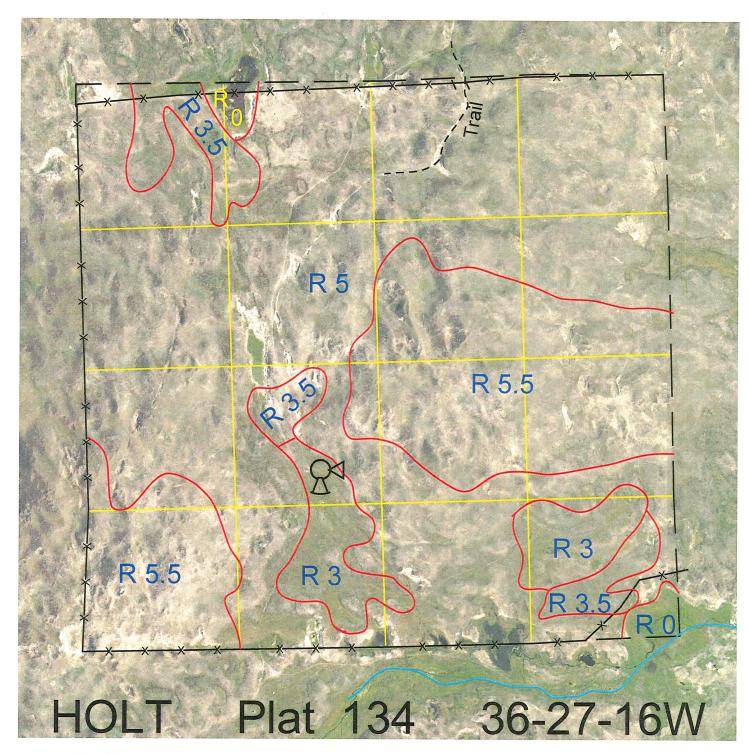

 Legal
 Lease #
 Expiration
 Acres

 All
 114930-31
 12/31/2031
 640

Total Section Acres 640

Location: Approximately 22 miles south of Stuart, NE.

Best Access: Across deeded land from northwest.

| Land Classification Co | des: >D< indicates land not ov | wned by the So | chool Land Trust                                 |
|------------------------|--------------------------------|----------------|--------------------------------------------------|
| Α                      | Dryland Cropground             | M              | Pivot Irrigated Cropground                       |
| В                      | Special Land Class             |                | (Trust owned well)                               |
| С                      | Water for Livestock            | NU             | Non-Utility (No Value)                           |
| Е                      | Enhanced Value                 | Р              | Pivot Irrigated Cropground                       |
| F                      | Gravity Irrigated Cropground   |                | (Lessee owned well)                              |
|                        | (Trust owned well)             | R              | Grassland (Typical Rent)                         |
| G                      | Grassland (Higher Rent         | S              | Grassland (Lower Rent                            |
|                        | than R classification)         |                | than R Classification)                           |
| Н                      | Non-Agricultural Land Class    | Т              | Real Estate Tax Recapture                        |
| I                      | Canal Irrigated Cropground     | W              | Gravity Irrigated Cropground (Lessee owned well) |