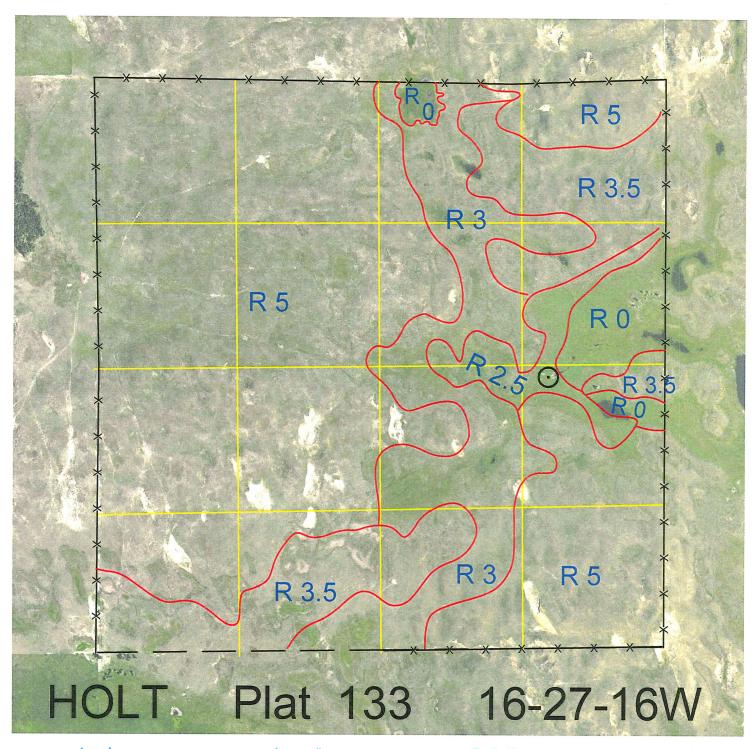

 Legal
 Lease #
 Expiration
 Acres

 All
 114929-31
 12/31/2031
 640

Total Section Acres 640

Location: Approximately 20 miles south and 2 miles west of Stuart, NE.

Best Access: Across deeded land from southwest.

Land Classification Codes: >D< indicates land not owned by the School Land Trust

A Dryland Cronground M Pivot Irrigated

| Α | Dryland Cropground           | M  | Pivot Irrigated Cropground   |
|---|------------------------------|----|------------------------------|
| В | Special Land Class           |    | (Trust owned well)           |
| С | Water for Livestock          | NU | Non-Utility (No Value)       |
| Ε | Enhanced Value               | Р  | Pivot Irrigated Cropground   |
| F | Gravity Irrigated Cropground |    | (Lessee owned well)          |
|   | (Trust owned well)           | R  | Grassland (Typical Rent)     |
| G | Grassland (Higher Rent       | S  | Grassland (Lower Rent        |
|   | than R classification)       |    | than R Classification)       |
| Η | Non-Agricultural Land Class  | Т  | Real Estate Tax Recapture    |
| Ι | Canal Irrigated Cropground   | W  | Gravity Irrigated Cropground |
|   |                              |    | (Lessee owned well)          |