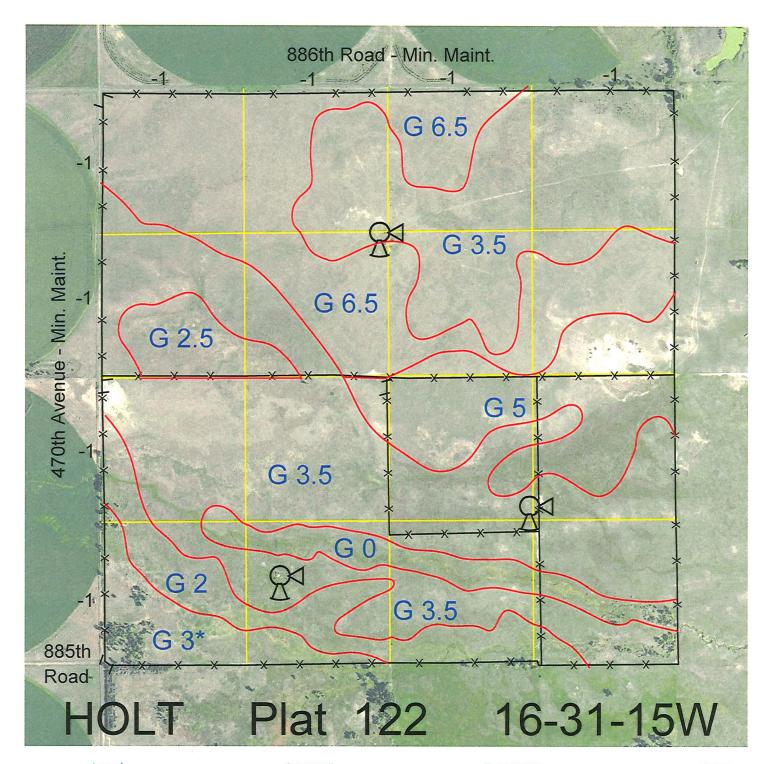

**Total Section Acres** 640

Approximately 4 miles north and 2.5 miles east of Stuart, NE. Location:

470th Avenue on the west. **Best Access:** 

Land Classification Codes:

>D< indicates land not owned by the School Land Trust **Dryland Cropground** M Pivot Irrigated Cropground Α В Special Land Class (Trust owned well) C Water for Livestock NU Non-Utility (No Value) **Enhanced Value** Р Pivot Irrigated Cropground **Gravity Irrigated Cropground** (Lessee owned well) (Trust owned well) Grassland (Typical Rent) R

G Grassland (Higher Rent S Grassland (Lower Rent than R classification) than R Classification) Н Non-Agricultural Land Class Т Real Estate Tax Recapture

W Ι Canal Irrigated Cropground **Gravity Irrigated Cropground** (Lessee owned well)