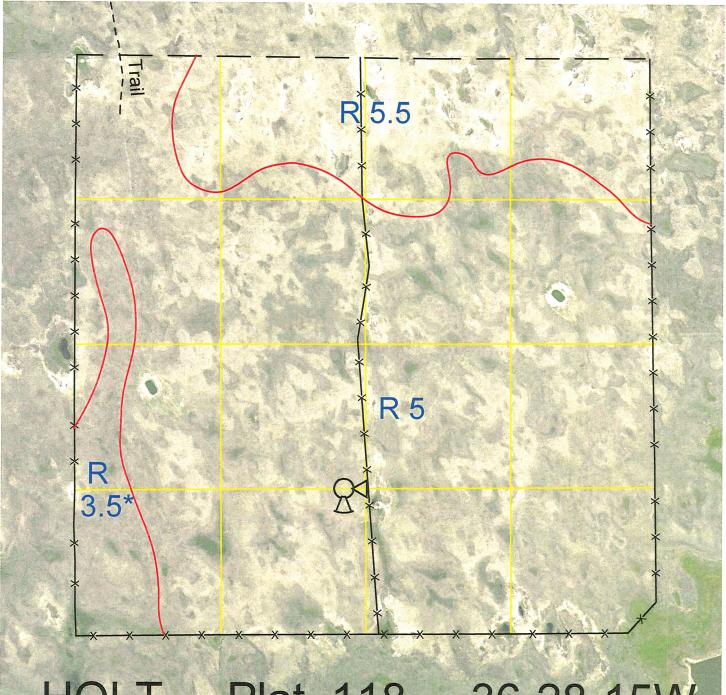

## HOLT Plat 118 36-28-15W

<u>Legal</u>

All

Lease #

114928-31

12/31/2031

**Expiration** 

<u>Acres</u> 640

Total Section Acres 640

Location: Approximately 13 miles west and 10 miles north of Chambers, NE.

Best Access:

Across deeded land from west.

| Land Classification Co | des: >D< indicates land not owned | by the S | chool Land Trust                                    |
|------------------------|-----------------------------------|----------|-----------------------------------------------------|
| А                      | Dryland Cropground                | Μ        | Pivot Irrigated Cropground                          |
| В                      | Special Land Class                |          | (Trust owned well)                                  |
| С                      | Water for Livestock               | NU       | Non-Utility (No Value)                              |
| E                      | Enhanced Value                    | Р        | Pivot Irrigated Cropground                          |
| F                      | Gravity Irrigated Cropground      |          | (Lessee owned well)                                 |
|                        | (Trust owned well)                | R        | Grassland (Typical Rent)                            |
| G                      | Grassland (Higher Rent            | S        | Grassland (Lower Rent                               |
|                        | than R classification)            |          | than R Classification)                              |
| Н                      | Non-Agricultural Land Class       | Т        | Real Estate Tax Recapture                           |
| I                      | Canal Irrigated Cropground        | W        | Gravity Irrigated Cropground<br>(Lessee owned well) |
|                        |                                   |          | (Lessee Owned Well)                                 |