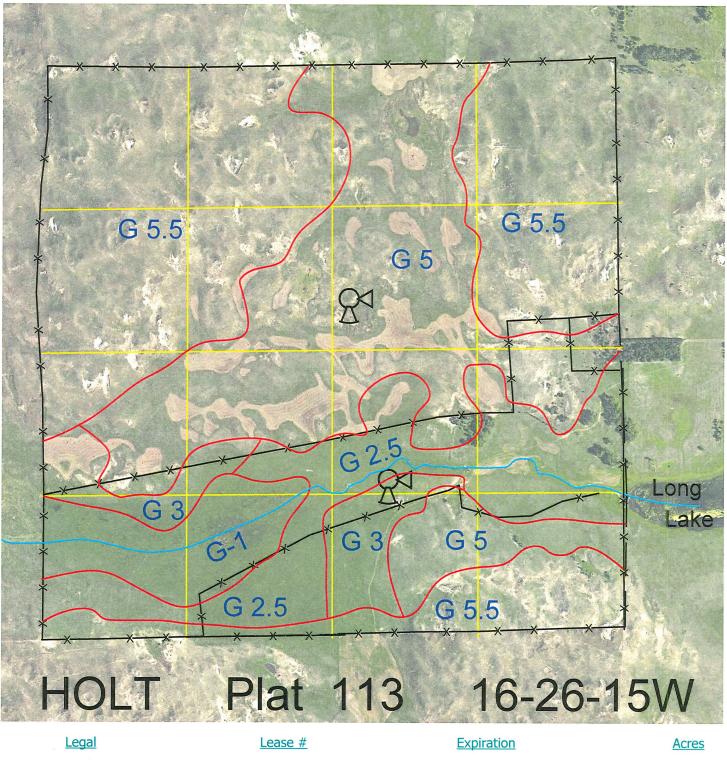

All

114792-31

12/31/2031

Total Section Acres 640

640

| Location:                                                                        | Approximately 7.5 miles west of Amelia, NE. |    |                                                     |
|----------------------------------------------------------------------------------|---------------------------------------------|----|-----------------------------------------------------|
| Best Access:                                                                     | Across deeded land from the south.          |    |                                                     |
| Land Classification Codes: >D< indicates land not owned by the School Land Trust |                                             |    |                                                     |
| А                                                                                | Dryland Cropground                          | М  | Pivot Irrigated Cropground                          |
| В                                                                                | Special Land Class                          |    | (Trust owned well)                                  |
| С                                                                                | Water for Livestock                         | NU | Non-Utility (No Value)                              |
| E                                                                                | Enhanced Value                              | Р  | Pivot Irrigated Cropground                          |
| F                                                                                | Gravity Irrigated Cropground                |    | (Lessee owned well)                                 |
|                                                                                  | (Trust owned well)                          | R  | Grassland (Typical Rent)                            |
| G                                                                                | Grassland (Higher Rent                      | S  | Grassland (Lower Rent                               |
|                                                                                  | than R classification)                      |    | than R Classification)                              |
| Н                                                                                | Non-Agricultural Land Class                 | Т  | Real Estate Tax Recapture                           |
| I                                                                                | Canal Irrigated Cropground                  | W  | Gravity Irrigated Cropground<br>(Lessee owned well) |