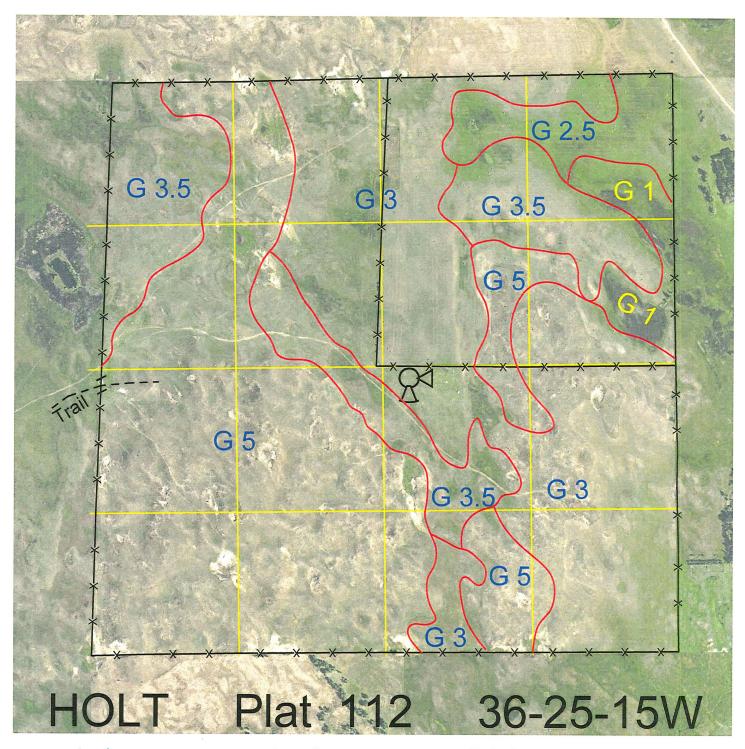

 Legal
 Lease #
 Expiration
 Acres

 All
 114927-31
 12/31/2031
 640

Total Section Acres 640

Location: Approximately 13 miles west and 7 miles south of Chambers, NE.

Best Access: Across deeded land from the west.

Land Classification Codes: >D< indicates land not owned by the School Land Trust **Dryland Cropground** Pivot Irrigated Cropground Α Μ Special Land Class (Trust owned well) C Water for Livestock NU Non-Utility (No Value) **Enhanced Value** Р Pivot Irrigated Cropground Gravity Irrigated Cropground (Lessee owned well) (Trust owned well) Grassland (Typical Rent) R G Grassland (Higher Rent Grassland (Lower Rent S than R classification) than R Classification) Н Non-Agricultural Land Class Т Real Estate Tax Recapture Ι Canal Irrigated Cropground W Gravity Irrigated Cropground (Lessee owned well)